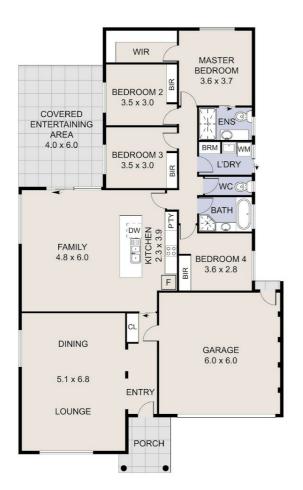

#### Key Figures:

Living: 176sqm (approx) + Garage Block: 471sqm Block (approx)

## Catherine Halloran 0490045819

catherine@thepropertyagents.com.au www.thepropertyagents.com.au

Disclaimer: Please note this floor plan is for marketing purposes and is to be used as a guide only. All dimensions are estimates only and may not be exact measurements.