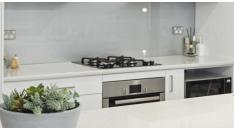

The impressive kitchen is a dream for foodies and busy families alike—think island bench, heaps of storage, and room for everyone to gather. Two generous living areas mean the family can spread out to relax (no more fighting over the remote), and the main bedroom's walk-in robe is such a great size, there might even be room for your partners clothes! The garden is low maintenance, so your weekends stay free, and the alfresco area is perfect for BBQs and entertaining the friends and family.

#### Summary of Great Features:

- Positioned Opposite Parkland w/ Walking Tracks
- · Two Separate, Spacious Living Areas
- · Large Modern Kitchen w/ Soft Close Cabinetry & Island Bench
- Dishwasher + Gas Cooktop
- Near-New Ducted Evaporative Cooling
- · Ducted Gas Heating
- Main Bedroom w/ Ensuite (Double Shower!) + Huge WIR
- Built-Ins to Remaining Bedrooms
- 4yo Stratco Pergola w/ Outdoor Heater
- 5KW Solar Panels
- Low Maintenance Garden w/ Water Tank
- Double Garage w/ Auto Door & Internal Access
- Convenient Location Close to Schools & Shops