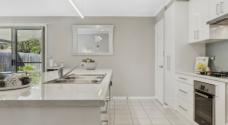

The impressive kitchen is a dream for foodies and busy families alike—think island bench, heaps of storage, and room for everyone to gather. Two generous living areas mean the family can spread out to relax (no more fighting over the remote), and the main bedroom's walk-in robe is such a great size, there might even be room for your partners clothes! The garden is low maintenance, so your weekends stay free, and the alfresco area is perfect for BBQs and entertaining the friends and family.

#### Summary of Great Features:

- Positioned Opposite Parkland w/ Walking Tracks
- · Two Separate, Spacious Living Areas
- · Large Modern Kitchen w/ Soft Close Cabinetry & Island Bench
- Dishwasher + Gas Cooktop
- Near-New Ducted Evaporative Cooling
- · Ducted Gas Heating
- Main Bedroom w/ Ensuite (Double Shower!) + Huge WIR
- Built-Ins to Remaining Bedrooms
- 4yo Stratco Pergola w/ Outdoor Heater
- 5KW Solar Panels
- Low Maintenance Garden w/ Water Tank
- Double Garage w/ Auto Door & Internal Access
- Convenient Location Close to Schools & Shops