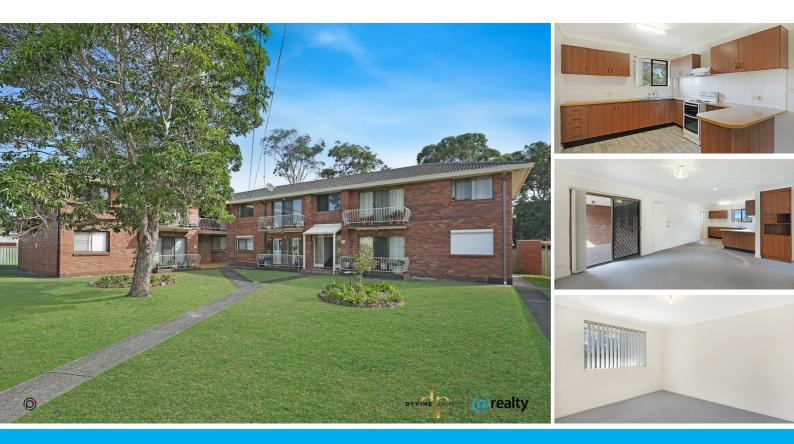

## SPACIOUS AND CONVENIENT TWO-BEDROOM UNIT – PERFECTLY LOCATED

This charming and spacious apartment is ideally situated just moments from local schools, shops, and public transport, offering the perfect balance of convenience and comfort.

Step inside and be greeted by an open-plan living space that flows effortlessly onto your own private side balcony — an ideal spot to unwind or entertain guests.

#### Features:

- Spacious open-plan lounge and dining area, perfect for both relaxation and socializing
- Modern kitchen with a convenient breakfast bar, ideal for quick meals or casual gatherings
- Two generously sized bedrooms, both featuring built-in robes for plenty of storage
- Well-maintained bathroom with a separate shower and bath for ultimate relaxation
- Single carport