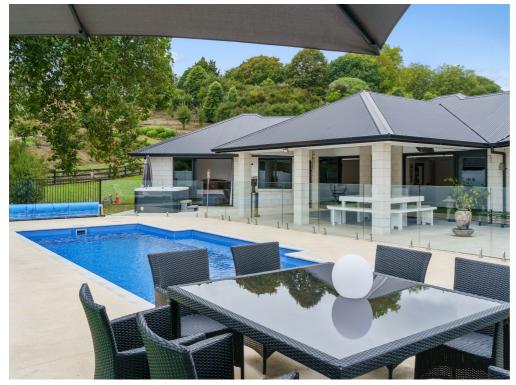

## LAKESIDE LIVING: SPACIOUS FAMILY HAVEN IN KARAPIRO

Discover your slice of serenity at this magnificent Riverside Lane residence, where contemporary comfort meets countryside charm. This impressive four-bedroom home, sitting on an expansive 3,159 square meter block, offers an enviable lifestyle that perfectly balances luxury living with rural tranquility.

Step inside to experience the generous proportions of this 259 square meter residence. The thoughtful floor plan includes two separate living areas, with plenty of space for family gatherings or quiet retreats. The master bedroom features a private ensuite and walk-in wardrobe, while three additional bedrooms ensure comfortable accommodation for the whole family or guests.