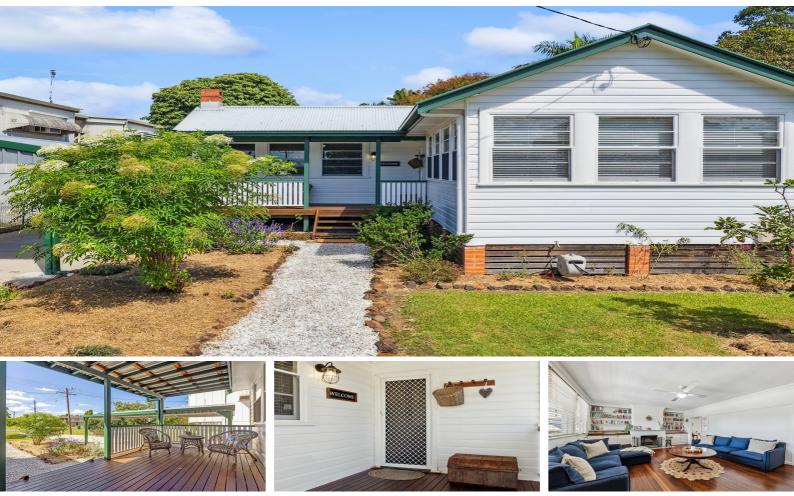

Theres a humility here. Her fresh white weatherboard façade is pretty, and she sits behind her flowering front gardens alongside the drive-through carport. Once a humble 2-bedroom home, #11 has had extensive extensions in the recent years past, creating a deceivingly spacious, 3-bedroom, 2-bathroom home of generous proportions. Not only are the bedrooms light-filled and large, the living room and eat-in kitchen are plentiful. All living spaces layering beautifully to create a comfortable synergy for the largest of gatherings, extending onto the amazing back deck.

High ceilings, polished timber floors, the functional fireplace and the built-in bookshelves create a romantic setting. Feelings and functionality are balanced here. The large, air conditioned, eat-in, gun-metal grey country kitchen is a home chef's delight. From the double ceramic sink, the pressed metal inspired tile splashback. timber benchtops. dishwasher. Smeg oven/cooktop. and the bifold