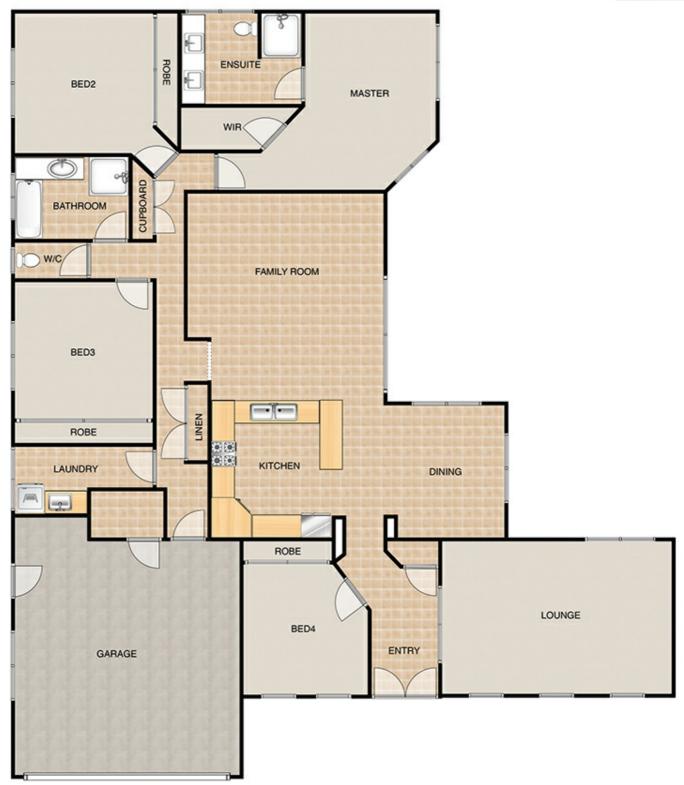

## 4 BED | 2 BATH | 6 CAR

PRICE:

\$649,000

**OPEN FOR INSPECTION:** 

N/A

Gail Bernardin 0418645506 gail@atrealty.com.au www.gailbernardin.com.au

FLOOR PLAN - 9-11 GHEKO RIDGE RD - ELIMBAH

Disclaimer: Please note this floor plan is for marketing purposes and is to be used as a guide only. All dimensions are estimates only and may not be exact measurements.