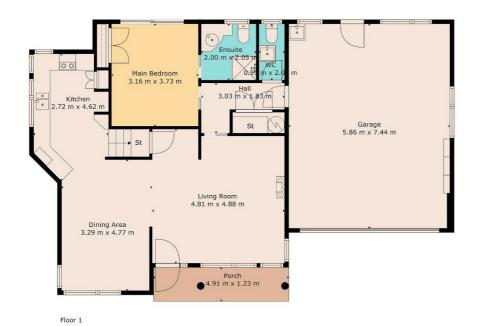

## 3 BED | 2 BATH | 2 CAR

PRICE:

Enquiries Over \$559,000

**OPEN FOR INSPECTION:** 

N/A

Julie Williams 0272998670 julie@realty.co.nz Julie Williams Realty

Floor 2

THIS PLAN IS INDICATIVE ONLY. ACTUAL MAY VARY. DIMENSIONS ARE APPROXIMATE.

Disclaimer: Please note this floor plan is for marketing purposes and is to be used as a guide only. All dimensions are estimates only and may not be exact measurements.