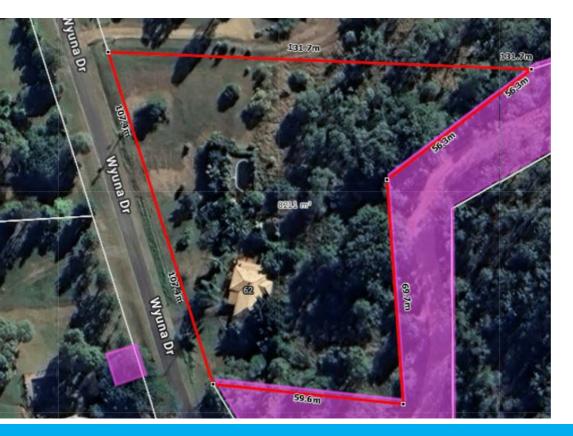

#### 62 WYUNA DRIVE GLASTONBURY

For those who love nature, the abundance of fruit trees on the 2-acres of land adds charm and sustainability to the property. The north-facing orientation ensures plenty of natural light, while the tiled roof enhances durability. The current owners have retired and are making the move interstate, presenting a fantastic opportunity for new owners to step in, make their mark, and add value through improvements and a bit of TLC that will truly make this home their own.