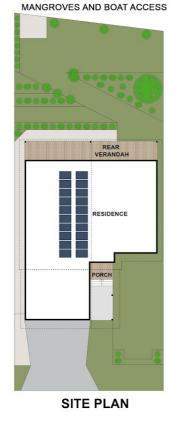

- From the deck, a gentle ramp leads to a lush, grassed area, where a charming arbour and thoughtfully designed outdoor seating area invite you to relax beneath the open sky. Just steps beyond, the waterfront beckons—perfect for launching a kayak, reading by the shore, or watching the boats drift by.