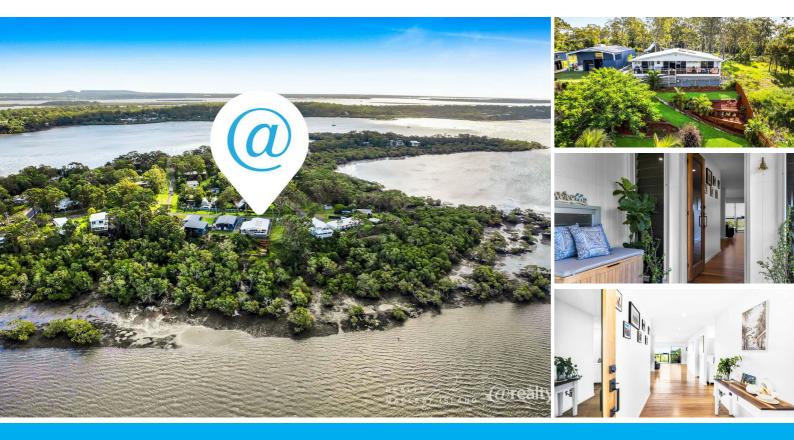

### 19 BLUE BAY CRESCENT MACLEAY ISLAND

## WATERFRONT PARADISE AWAITS – LIVE THE ISLAND DREAM!

Set on a generous 1,055m<sup>2</sup> block, 19 Blue Bay Crescent offers the perfect blend of relaxed island living and modern comfort. This exceptional three-bedroom waterfront home captures the true essence of Queensland's coveted bayside lifestyle, positioned to take full advantage of spectacular bay views and refreshing sea breezes.

Imagine entertaining guests on the deck, enjoying peaceful mornings by the water, or soaking in the coastal serenity from the comfort of your master suite, this property is more than a home—it's a lifestyle. Whether you're looking for a full-time residence, vacation getaway, or investment property, this island gem blends serenity, sophistication, and unbeatable location. Live where others vacation.

- Outdoor living at its finest. Step outside to an expansive covered deck that captures sweeping views across the wide water to Lamb Island—an ideal setting for alfresco dining, sunset cocktails or simply soaking up the island atmosphere.

- From the deck, a gentle ramp leads to a lush, grassed area, where a charming arbour and thoughtfully designed outdoor seating area invite you to relax beneath the open sky. Just steps beyond, the waterfront beckons—perfect for launching a kayak, reading by the shore, or watching the boats drift by.

- At the heart of the home lies an ultra-modern kitchen with a view, where clean lines, openconcept design, and smart storage solutions create a space that's as functional as it is beautiful. The expansive island bench not only provides ample prep and entertaining space—it also frames