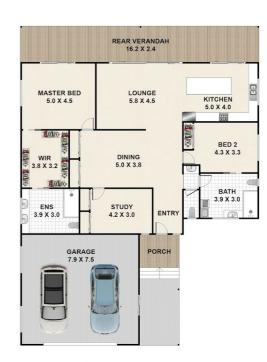

#### 19 Blue Bay Crescent, Macleay Island

Whilst every attempt has been made to ensure the accuracy of the floorplan shown, all measurements, positioning, fixtures, fittings and any other data shown are an approximate interpretation for illustrative purposes only and are not to scale. No responsibility is taken for any error, ormission, mise-statement or use of data shown.

Disclaimer: Please note this floor plan is for marketing purposes and is to be used as a guide only. All dimensions are estimates only and may not be exact measurements.

Approx Sqm Inside Areas - 245.6 Sqm Outside Areas - 42.9 Sqm The Total Areas - 288.5 Sqm