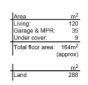

The outdoor space has been designed for Australian family living, featuring:

- Welcoming entertainment area perfect for year-round gatherings
- Fully fenced 288m² block providing security and peace of mind
- Fully Gardened Backyard with a focus of sustainability.
- · Additional shed for Boat, Caravan, or Trailer.