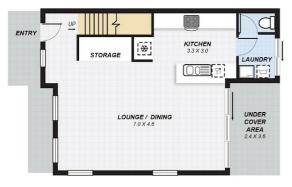

#### GROUND LEVEL

Step inside to experience a thoughtfully designed floor plan that maximizes space and functionality. The master bedroom features a private ensuite and built-in wardrobes, while three additional bedrooms provide ample space for family members or a home office setup. The home's split system air conditioning ensures year-round comfort, while the modern kitchen comes complete with a quality dishwasher for convenient living.