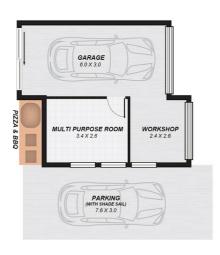

Energy efficiency meets modern living with the installation of solar panels, helping to reduce your environmental footprint and energy costs. The property's practical features include:

- Double remote garage with workshop space
- Built-in wardrobes throughout
- Split system air conditioning
- · Solar panels for energy efficiency
- Practical shed for additional storage