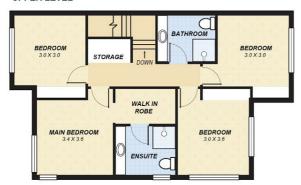

### UPPER LEVEL

Step inside to experience a thoughtfully designed floor plan that maximizes space and functionality. The master bedroom features a private ensuite and built-in wardrobes, while three additional bedrooms provide ample space for family members or a home office setup. The home's split system air conditioning ensures year-round comfort, while the modern kitchen comes complete with a quality dishwasher for convenient living.