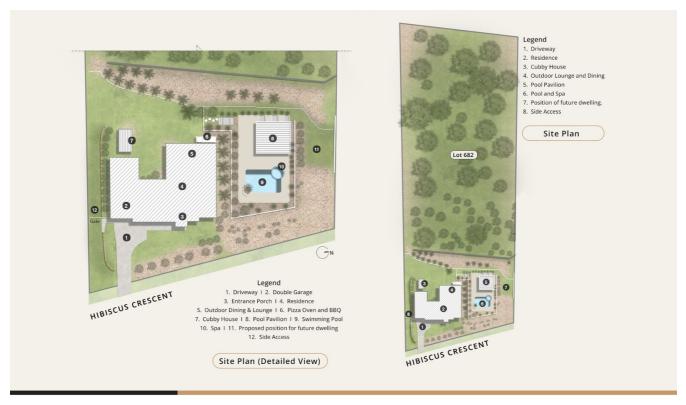

## 16 HIBISCUS CRESCENT, **MAUDSLAND**

REFRESH REAL\*ESTATE Zoe Griffiths 0481 329 691 Nº16 HIBISCUS CRESCENT MAUDSLAND RIVERSTONE CROSSING PROPERTY DETAILS Internal Area External Area Pool Pavilion Total Area Land Area

375 m² 65 m² 77 m² 2 + 3 Powders
1,332 Ha 2 + Off-Street

ENVISUAL DESIGN

Whilst every effort has been undertaken for 100% accuracy. Stans should not be reliefed on solely. All images/finishes are for instrustive purposes and are interested to object the general layout cally had been under the object the general layout cally have been rounded on when pagnipositive and accelerations are based on third party actualizations. Understooding on omedication of the just strictly prohibited without the explicit connect of trickingual breight.