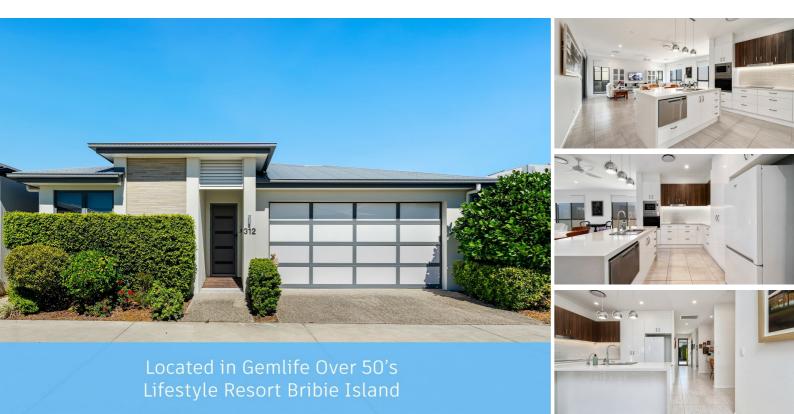

#### DISCOVER VILLA 312 "SEASHELL" – YOUR DREAM HOME AWAITS AT GEMLIFE BRIBIE ISLAND

Step into the perfect blend of luxury, comfort, and community with Villa 312 at GemLife Bribie Island Over 50's Lifestyle Resort. This spacious 2-bedroom, 2-bathroom villa, complete with a study alcove and a 2-car garage, is designed for modern living and offers everything you need for a relaxed, enjoyable lifestyle.

Gourmet Kitchen: Featuring top-of-the-line Smeg appliances, 40mm stone benchtops with waterfall edges, , soft-close drawers, and a convenient instant boiling water tap. A pre-plumbed fridge cavity adds extra ease for your culinary adventures.