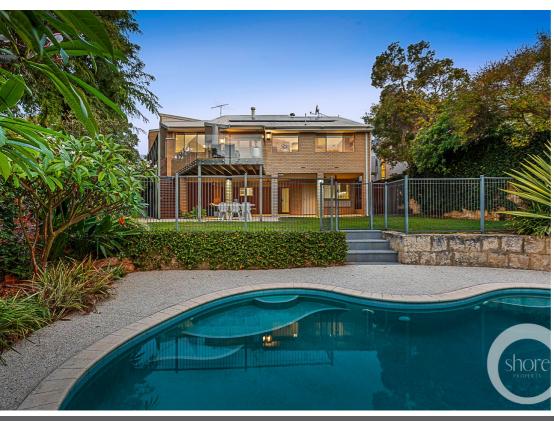

Situated halfway up Mount Kenneth in The Bold Park Precinct between City Beach Primary School and the 1019 acres of virgin Tuart forest surrounding Reabold Hill. This unique and special pocket within City Beach feels like Bold Park never stopped and they just dotted the homes in amongst the trees.

Stroll effortlessly straight down the hill to the main beachfront. City Beach has a massive 5km of ocean frontage but it is this main central activity node with our two rock groynes, the surf clubs, early morning swims and coffee, the best surfing, the best fishing, exercise groups and the cafe strip where you can meet up with friends and family for a meal or a drink. Such a thriving beachfront activity zone and the heart and soul of what it means to live in this suburb.

Exercise daily on the bush trails throughout Bold Park or walk to a show at The Quarry Amphitheatre with your family. There are so many "on foot" options when living here.

This one owner since new home was built by the current owners in 1987. Around 10 years ago they spent \$700,000 on an extremely sophisticated high-quality renovation under the direction of renowned architect Mitch Hill and Designed Elaine McElroy. Elaine drew on the inspiration from