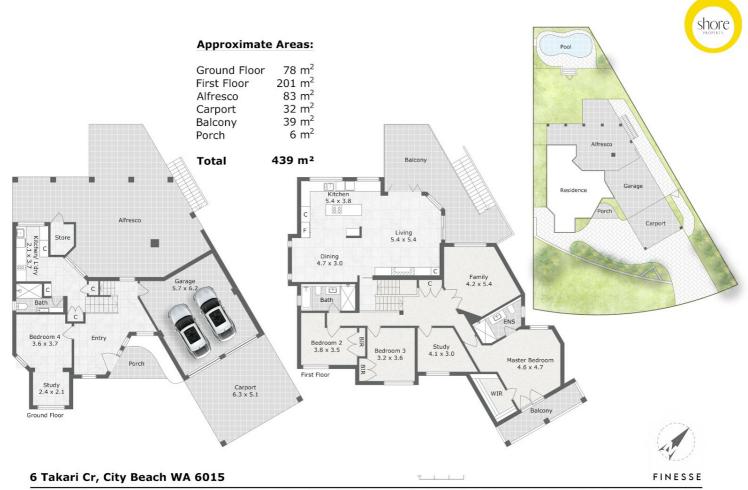

## 4 BED | 3 BATH | 4 CAR

PRICE:

Shore | Countdown All Offers By May 21

OPEN FOR INSPECTION: N/A

Scott Swingler 0403344649 scott@shore-property.com.au Shore Property

Care has been taken to ensure the accuracy of this floor/site plan, however all dimensions and areas should be considered as approximate. It has been produced as a guide for the purpose of the property sale or lease only. No credit is taken for the original building or landscape design. This floor plan/site plan design is subject to strict copyright and should not be reproduced, copied or altered without prior consent. The Agent, Vendor & Finesse Photography will not be held liable or responsible for any error, omission, misstatement or use of any data shown on this plan.

Disclaimer: Please note this floor plan is for marketing purposes and is to be used as a guide only. All dimensions are estimates only and may not be exact measurements.