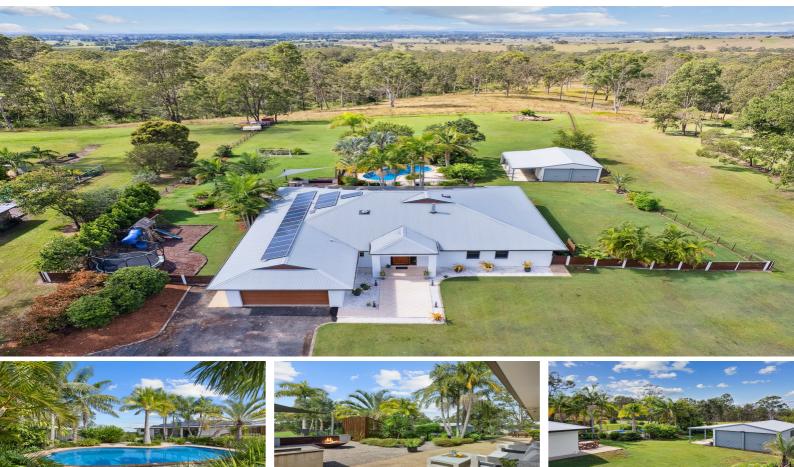

# FOR SALE

6 HAMPTON ROAD, WATERVIEW HEIGHTS, NSW, 2460 5 🛱 | 2 ⇔ | 7 📾

#### PURE OPULENCE

"Nothing is more expensive than a missed opportunity"

Waterview Heights has had very high demand, and very little supply since 2020 when people realised the incomparable value of your own large residential, or even small rural piece of paradise. Here at 6004m2 (approx.), you have everything you have ever dreamt of; and more...

The stunning façade of this master-built home has always stolen the attention of passers-by. From the wide, generous driveway with parking bay, the stunning lowset bright white exterior, the gorgeous light-led formal entry to the oversized front door, the slick roofing and timber accents; this one is clearly like no other.

The largest of families, or the lover of space and luxury will be at home here. The expansive open plan living, dining and kitchen area is the heart of the home. The kitchen is large enough for quite a few home-chefs with Blue Pearl Granite Benchtops acting as a deep and wide wrap-around breakfast bar. Of course we have a butler's pantry, feature cabinetry, and loads or drawers. The dining area is massive, and you have the choice of ducted air conditioning and/or wood-fire heating in this space.

Entertaining is easy, as there is a seamless integration of all living areas. The kitchen/dining/living the central heart and the media room well equipped with the projector & screen. Without a doubt the showstopper is the expansive under-roof BBQ area that acts as a multi-functional space. It works well as a semi-alfresco living/dining space. great for special events although practical in that it could