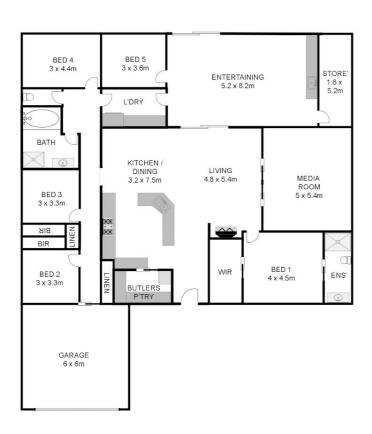

#### FOR SALE 6 HAMPTON ROAD, WATERVIEW HEIGHTS, NSW, 2460 5 🛱 | 2 ⇔ | 7 🛱

6 Hampton Rd, Waterview Heights, NSW

Whilst every attempt has been made to ensure the accuracy of the floor plan contained here, measurements of doors, windows, rooms and any other items are approximate and no responsibility is taken for any error, omission, or mis-statement. This plan is for illustrative purposes only and should be used as such by any prospective buyer.