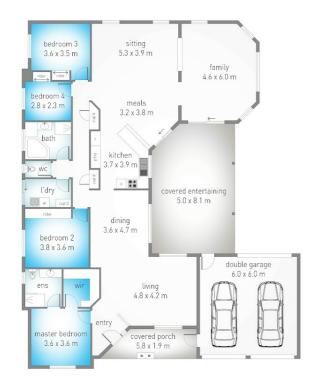

Ideal for families, this home boasts an abundance of living spaces, including three distinct living areas and a dining room. The large kitchen, featuring a delightful garden view, offers ample bench space and quality appliances. Enjoy the elegance of shutters, wood plank flooring throughout the living areas, and plush carpeting in the bedrooms. The modern bathrooms include a luxurious spa tub in the main.

Retreat to the king-size master bedroom, which offers a serene outlook, a spacious walk-in robe, air conditioning, and an ensuite. The additional bedrooms are generously sized, carpeted, and equipped with ceiling fans for comfort.

The property also features a double garage with a drive-through facility, a garden shed, and dedicated parking for a boat, trailer, or caravan. To top it off, solar electric panels enhance energy efficiency.

#### 34 Merion Court, Banora Point

🛏 4 🗳 2 🙈 2 🚻 636 m²

Dimensions are approximate. All information contained herein is gathered from sources we believe to be reliable. However we cannot guarantee its accuracy and interested persons should rely on their own enquiries.