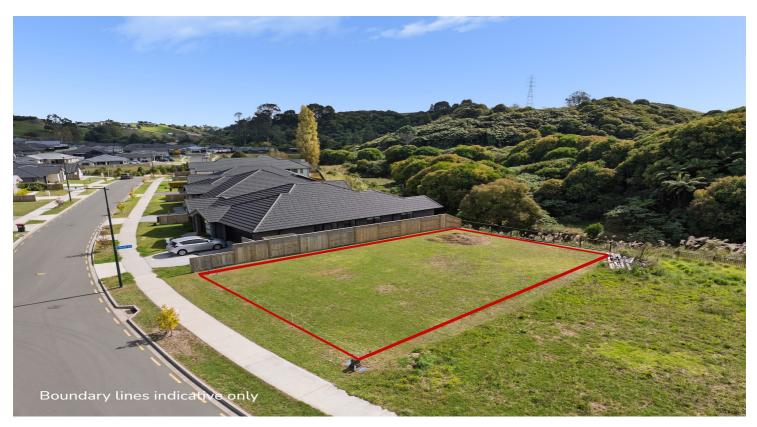

## YOUR SANCTUARY AWAITS IN THREE CREEKS ESTATE

0 🕮 | 0 📛 | 0 📾

Set within the established and sought-after Three Creeks Estate, 165 Adler Drive presents a rare opportunity to secure a freehold 427sqm section in one of Tauranga's most desirable subdivisions.

With a peaceful atmosphere and a landscape framed by gentle contours and native planting, this location offers a sense of retreat without sacrificing convenience. Within 10km to the CBD and well connected by nearby road networks, the best of both city and country living is right at your doorstep.

Whether you're looking to build your forever home, a modern investment, or your very first property, this is your chance to start from the ground up and create something truly your own. Be part of a community that values quality design, green spaces, and a lifestyle that's both relaxed and accessible.

Sections like this don't come up often—secure your slice of Three Creeks today.