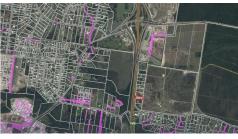

## **EXPOSE YOURSELF!!**

This large 8000m2 Block of land is located on the South Bound side of the Bruce Highway with quick and easy access as well as 64m of highway Exposure!!

Zoned as Enterprise and Employment area/ Light Industrial this block is perfect for a home business or company wanting more highway exposure with thousands of cars passing the property per day!! The property also boasts a large 3 bedroom, 1 bathroom home with an above ground pool, fire place, rumpus room and 4 car shed! Making the possibilities for this block

- Minutes from the Caboolture CBD
- Highway Exposure!!
- 2 Acres of Land most of which already based for trucks etc.
- 3 Bedroom Home with Pool and 4 Car Shed
- Realistic Vendors ready to sell
- Only a Minute from the Highway
- 40 Minutes from Brisbane CBD