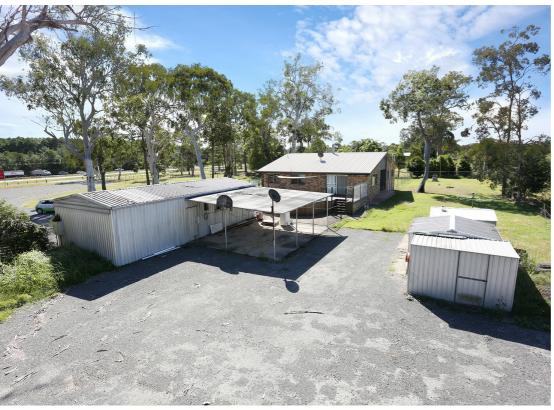

## **EXPOSE YOURSELF!!**

This large 8000m2 Block of land is located on the South Bound side of the Bruce Highway with quick and easy access as well as 64m of highway Exposure!!

Zoned as Enterprise and Employment area/ Light Industrial this block is perfect for a home business or company wanting more highway exposure with thousands of cars passing the property per day!! The property also boasts a large 3 bedroom, 1 bathroom home with an above ground pool, fire place, rumpus room and 4 car shed! Making the possibilities for this block

- Minutes from the Caboolture CBD
- Highway Exposure!!
- 2 Acres of Land most of which already based for trucks etc.
- 3 Bedroom Home with Pool and 4 Car Shed
- Realistic Vendors ready to sell
- Only a Minute from the Highway
- 40 Minutes from Brisbane CBD

## 3 BED | 1 BATH | 4 CAR

PRICE: UNDER CONTRACT

OPEN FOR INSPECTION: N/A

Mark Poole 0417731453 markpoolecommercial@atrealty.com.au www.atrealty.com.au