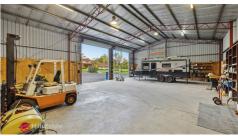

#### Property highlights:

- •Two storey home with 4 bedrooms and multiple spacious living areas
- •New Guinea timber kitchen with granite top and walk in pantry
- •Main with ensuite and built-in robes
- Ducted air conditioning
- $\, ^{\circ}$  Premium 24 x 12m shed offers an outstanding setup. The shed boasts an impressive ridge height of 6 m and a wall height of 5 m , allowing ample vertical clearance for large vehicles or machinery
- •Charming dam providing water source for irrigation & scenic appeal
- •28kw Solar panels and 3 phase power
- •Prime Oakville location rural lifestyle with urban convenience.
- •Located in the ever-popular Oakville region, you'll enjoy the peace of a rural setting with the convenience of nearby schools, shops and major transport routes just minutes away.
- •Approximately 5 mins drive to Vineyard train station, 10 minute drive to Windsor, 15 mins to Rouse Hill and 50 mins to Sydney CBD