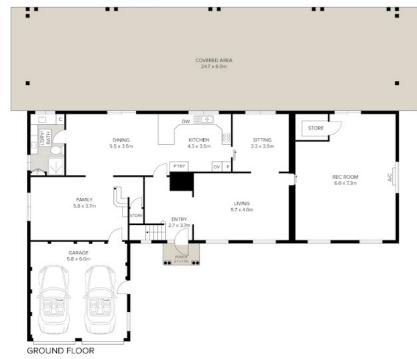

The home features a warm, inviting interior with an abundance of natural light, creating a peaceful atmosphere throughout. Whether you're hosting guests or enjoying quality time with loved ones, the multiple living areas cater to every occasion.

Step outside to your own private oasis — a huge covered entertaining area that overlooks lush green paddocks, making it perfect for year-round outdoor dining, celebrations or simply soaking up the serenity.

#### Property highlights:

- •Two storey home with 4 bedrooms and multiple spacious living areas
- •New Guinea timber kitchen with granite top and walk in pantry
- •Main with ensuite and built-in robes
- Ducted air conditioning
- $\, ^{\circ}$  Premium 24 x 12m shed offers an outstanding setup. The shed boasts an impressive ridge height of 6 m and a wall height of 5 m , allowing ample vertical clearance for large vehicles or machinery
- •Charming dam providing water source for irrigation & scenic appeal
- •28kw Solar panels and 3 phase power
- •Prime Oakville location rural lifestyle with urban convenience.
- •Located in the ever-popular Oakville region, you'll enjoy the peace of a rural setting with the convenience of nearby schools, shops and major transport routes just minutes away.
- •Approximately 5 mins drive to Vineyard train station, 10 minute drive to Windsor, 15 mins to Rouse Hill and 50 mins to Sydney CBD