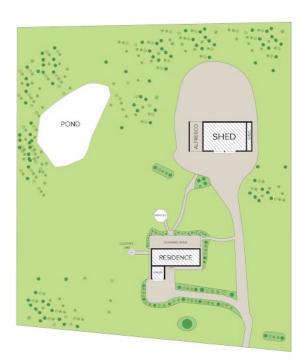

#### Property highlights:

- •Two storey home with 4 bedrooms and multiple spacious living areas
- •New Guinea timber kitchen with granite top and walk in pantry
- •Main with ensuite and built-in robes
- Ducted air conditioning
- $\, ^{\circ}$  Premium 24 x 12m shed offers an outstanding setup. The shed boasts an impressive ridge height of 6 m and a wall height of 5 m , allowing ample vertical clearance for large vehicles or machinery
- •Charming dam providing water source for irrigation & scenic appeal
- •28kw Solar panels and 3 phase power
- •Prime Oakville location rural lifestyle with urban convenience.
- •Located in the ever-popular Oakville region, you'll enjoy the peace of a rural setting with the convenience of nearby schools, shops and major transport routes just minutes away.
- •Approximately 5 mins drive to Vineyard train station, 10 minute drive to Windsor, 15 mins to Rouse Hill and 50 mins to Sydney CBD

This is a rare chance to secure a well-appointed family acreage in a tightly held and fast-growing area. Enquire today to make it yours.