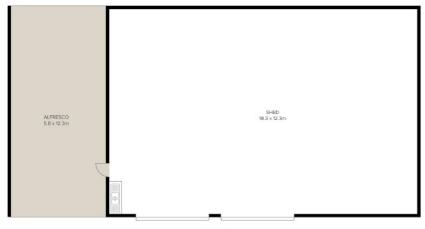

#### Property highlights:

- •Two storey home with 4 bedrooms and multiple spacious living areas
- •New Guinea timber kitchen with granite top and walk in pantry
- •Main with ensuite and built-in robes
- Ducted air conditioning
- $\, ^{\circ}$  Premium 24 x 12m shed offers an outstanding setup. The shed boasts an impressive ridge height of 6 m and a wall height of 5 m , allowing ample vertical clearance for large vehicles or machinery
- •Charming dam providing water source for irrigation & scenic appeal
- •28kw Solar panels and 3 phase power
- •Prime Oakville location rural lifestyle with urban convenience.
- •Located in the ever-popular Oakville region, you'll enjoy the peace of a rural setting with the convenience of nearby schools, shops and major transport routes just minutes away.
- •Approximately 5 mins drive to Vineyard train station, 10 minute drive to Windsor, 15 mins to Rouse Hill and 50 mins to Sydney CBD