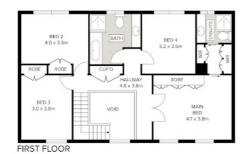

#### Property highlights:

- •Two storey home with 4 bedrooms and multiple spacious living areas
- •New Guinea timber kitchen with granite top and walk in pantry
- •Main with ensuite and built-in robes
- Ducted air conditioning
- $\, ^{\circ}$  Premium 24 x 12m shed offers an outstanding setup. The shed boasts an impressive ridge height of 6 m and a wall height of 5 m , allowing ample vertical clearance for large vehicles or machinery
- •Charming dam providing water source for irrigation & scenic appeal
- •28kw Solar panels and 3 phase power
- •Prime Oakville location rural lifestyle with urban convenience.
- •Located in the ever-popular Oakville region, you'll enjoy the peace of a rural setting with the convenience of nearby schools, shops and major transport routes just minutes away.
- •Approximately 5 mins drive to Vineyard train station, 10 minute drive to Windsor, 15 mins to Rouse Hill and 50 mins to Sydney CBD

# 4 BED | 3 BATH | 10 CAR

PRICE:

Price Guide \$3,750,000

OPEN FOR INSPECTION: N/A

Thomas Choy 0414253119 thomaschov@hills

thomaschoy@hillsestategroup.com.au hillsestategroup.com.au

(NOT IN POSITION )

Disclaimer: Please note this floor plan is for marketing purposes and is to be used as a guide only. All dimensions are estimates only and may not be exact measurements.