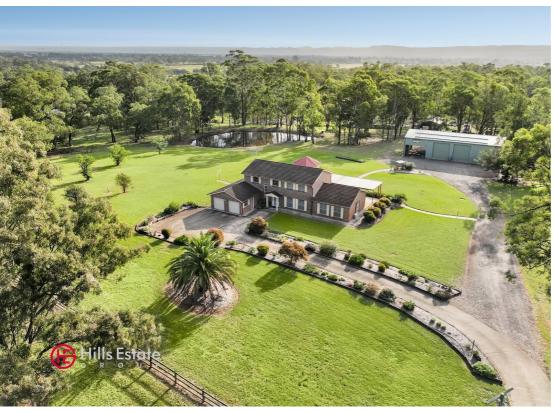

### 285 OLD STOCK ROUTE ROAD OAKVILLE

## VERY RARE WIDE 134 M FRONTAGE ON 5 ARABLE ACRES

Set on 5 level arable acres in the heart of Oakville, this spacious two-storey home offers the perfect blend of rural lifestyle and modern family living. With 4 generously sized bedrooms, multiple living zones and a layout designed for space and flexibility, this property is ideal for growing families or those seeking room to spread out and unwind.

#### Property highlights:

- •Two storey home with 4 bedrooms and multiple spacious living areas
- •New Guinea timber kitchen with granite top and walk in pantry
- •Main with ensuite and built-in robes
- Ducted air conditioning
- $\, ^{\circ}$  Premium 24 x 12m shed offers an outstanding setup. The shed boasts an impressive ridge height of 6 m and a wall height of 5 m , allowing ample vertical clearance for large vehicles or machinery
- •Charming dam providing water source for irrigation & scenic appeal
- •28kw Solar panels and 3 phase power
- •Prime Oakville location rural lifestyle with urban convenience.
- •Located in the ever-popular Oakville region, you'll enjoy the peace of a rural setting with the convenience of nearby schools, shops and major transport routes just minutes away.
- •Approximately 5 mins drive to Vineyard train station, 10 minute drive to Windsor, 15 mins to Rouse Hill and 50 mins to Sydney CBD