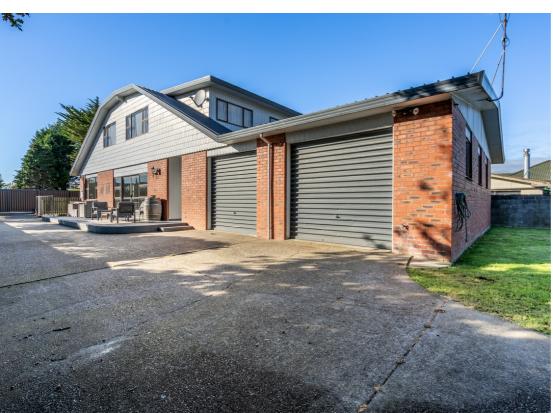

## STEP INSIDE YOUR FOREVER HOME

Welcome to a piece of 1980s charm! This two-story home offers four inviting double bedrooms and an internal-access garage for four cars, all tucked behind automatically-gated, monitored fencing. The spacious kitchen is the heart of this home, complemented by a large living area that opens to an outdoor concrete patio—perfect for entertaining. Enjoy the convenience of two toilets, one on each level, a separate bathroom downstairs, and a shower room upstairs; all designed for harmonious living. With a downstairs office and a separate laundry, this home is practical and welcoming. Don't miss out—contact us today and make this house your home!

## 4 BED | 2 BATH | 4 CAR

PRICE:

Enquiries Over \$649,000

**OPEN FOR INSPECTION:** 

N/A

Randa Nicol 0211797786 randa@nicolrealty.co.nz www.nicolrealty.co.nz

**102 Lime Street** Heidelberg

For Visual Purpose Only