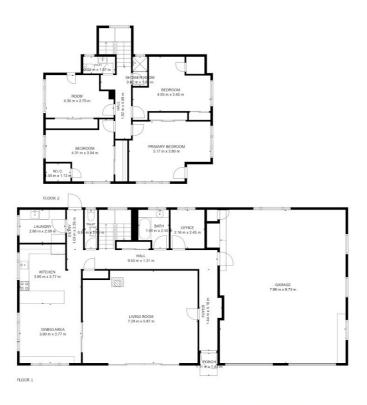

## STEP INSIDE YOUR FOREVER HOME

Welcome to a piece of 1980s charm! This two-story home offers four inviting double bedrooms and an internal-access garage for four cars, all tucked behind automatically-gated, monitored fencing. The spacious kitchen is the heart of this home, complemented by a large living area that opens to an outdoor concrete patio—perfect for entertaining. Enjoy the convenience of two toilets, one on each level, a separate bathroom downstairs, and a shower room upstairs; all designed for harmonious living. With a downstairs office and a separate laundry, this home is practical and welcoming. Don't miss out—contact us today and make this house your home!

## 4 BED | 2 BATH | 4 CAR

PRICE:

Enquiries Over \$649,000

**OPEN FOR INSPECTION:** 

N/A

Randa Nicol 0211797786 randa@nicolrealty.co.nz www.nicolrealty.co.nz

**102 Lime Street** Heidelberg

For Visual Purpose Only

Drawings are approximate and to be used for visual representation only deasurements should be verified by the buyer. We take no responsibility for omissions and errors, his floorplan is provided without warranty of any find. Sensopia disclaims any warranty including, without limitation, satisfactory quality or accuracy of dimensions.

Floor Plan by INSPIRE MEDIA WORKS

Disclaimer: Please note this floor plan is for marketing purposes and is to be used as a guide only. All dimensions are estimates only and may not be exact measurements.