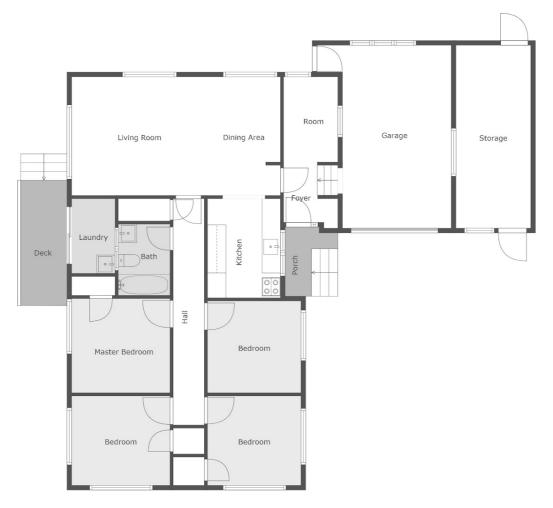

Step inside to find a thoughtfully designed layout that caters to modern family living. The home features four well-appointed bedrooms, complemented by a dedicated study space perfect for working from home or supporting the kids' educational journey. The versatile workshop adds another dimension of functionality, ideal for hobbyists or those seeking additional storage.

The living spaces have been designed with family comfort in mind, featuring a spacious lounge that opens seamlessly to the outdoor entertainment area. Stay comfortable year-round with the added benefit of air conditioning, ensuring the perfect temperature whatever the season brings.

Floor Plans And Site Plans Are For Illustrative Purposes Only.

Disclaimer: Please note this floor plan is for marketing purposes and is to be used as a guide only. All dimensions are estimates only and may not be exact measurements.