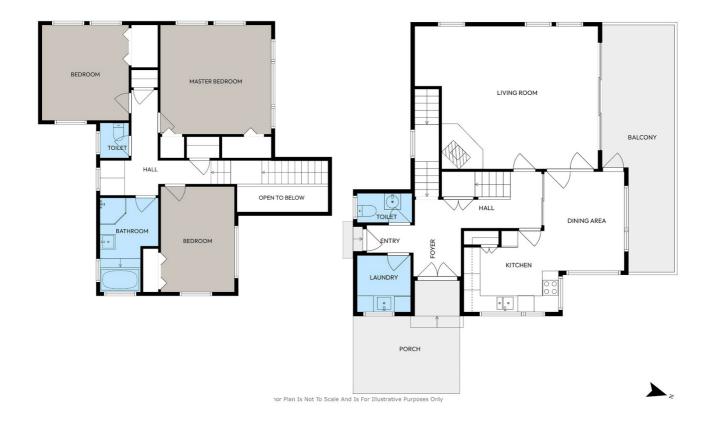

The spacious multi level home enjoys gorgeous bay and mountain views from every bedroom and living area, with the master being especially large and having the potential to easily add an ensuite if desired.