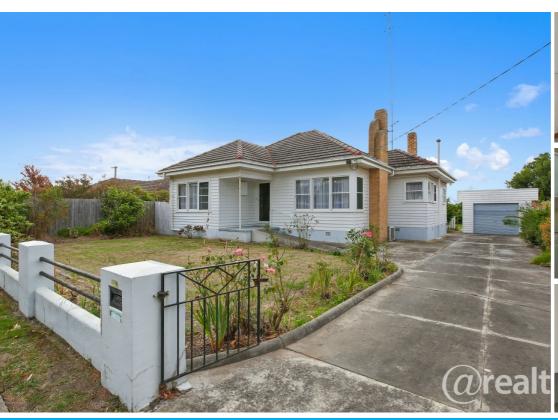

## 109 HOLMES ROAD MORWELL

## FIRST HOME, INVESTMENT OR DEVELOPMENT....ON 917M2

Fantastic opportunity for a new home buyer, investment or development situated on a 917m2 block with a large backyard and great side access. This home is positioned opposite the local school and only minutes to local shops.

Key features-

- \* three bedrooms,
- \* disability bathroom
- \*2nd separate toilet
- \* large kitchen & meals
- \* living room with split system.

and a nice established backyard complete with fruit trees. Situated on a generous land size of 917 m<sup>2</sup>, this property offers great potential for subdivision. Additionally, there's a garage for your convenience