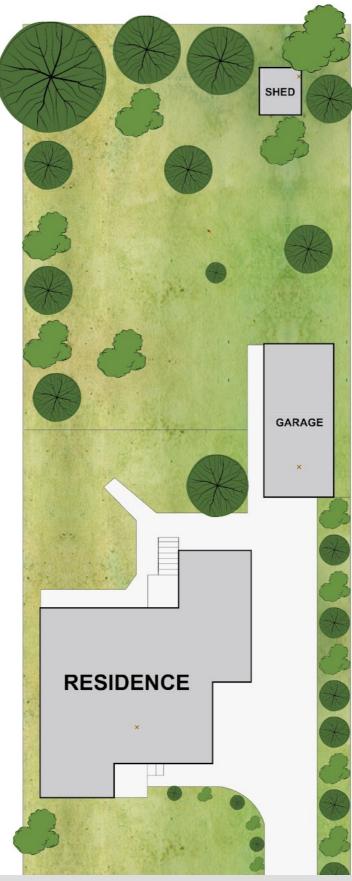

## FIRST HOME, INVESTMENT OR DEVELOPMENT....ON 917M2

Fantastic opportunity for a new home buyer, investment or development situated on a 917m2 block with a large backyard and great side access. This home is positioned opposite the local school and only minutes to local shops.

Key features-

- \* three bedrooms,
- \* disability bathroom
- \*2nd separate toilet
- \* large kitchen & meals
- \* living room with split system.

and a nice established backyard complete with fruit trees. Situated on a generous land size of 917 m<sup>2</sup>, this property offers great potential for subdivision. Additionally, there's a garage for your convenience

## 3 BED | 1 BATH | 1 CAR

PRICE:

\$295,000 - \$320,000

**OPEN FOR INSPECTION:** 

N/A

Melissa Ahearn 0409183763 mahearn@atrealty.com.au atrealtypropertysalesgippsland.com.au

Disclaimer: Please note this floor plan is for marketing purposes and is to be used as a guide only. All dimensions are estimates only and may not be exact measurements.