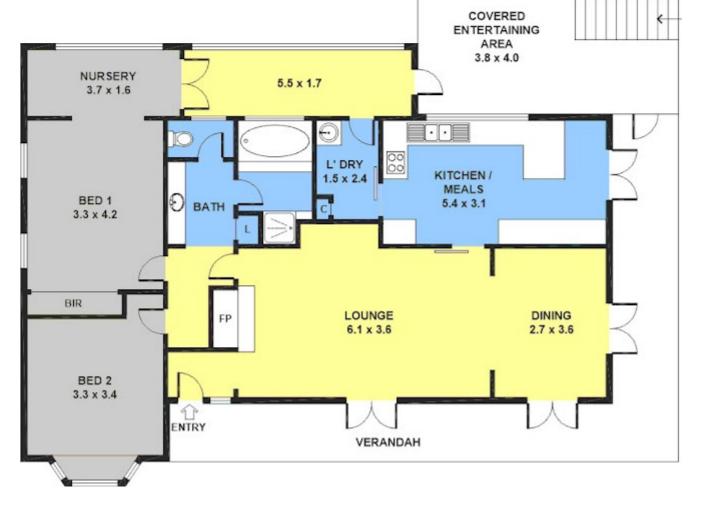

The house is in original condition with a three-way bathroom and large kitchen which includes a dishwasher, plenty of storage and bench space. A combustion wood heater and multiple split system air conditioners provide both heating and cooling. The living and dining space is open plan with plenty of natural light.

#### Features:

- 1636 sq metres of land on a corner block (R2 Zoning)
- 3 car garage, large covered veranda and original features inside and out
- 2 bedrooms, one with built in wardrobes
- Ceiling fan, dishwasher, wood combustion heater and air-conditioning
- Close to Menangle train station, Broughton Anglican College and Menangle Country Club
- 16-minute drive to Campbelltown and short drive to the new Menangle Park development