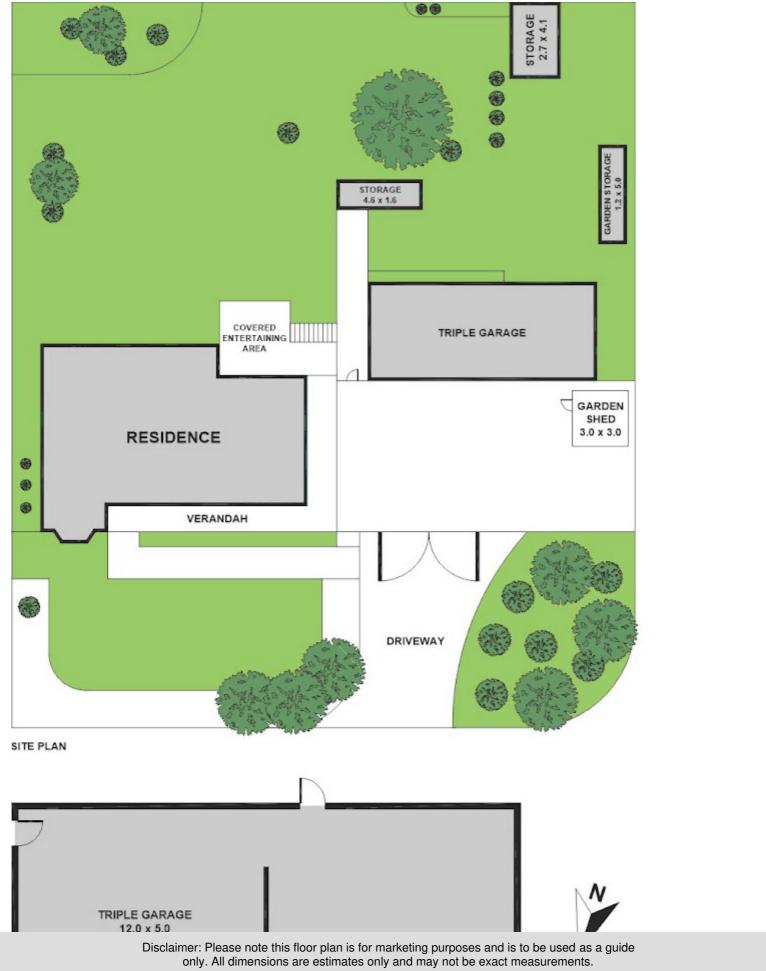

# A CLASSIC MENANGLE HOME ON A HUGE BLOCK!

Bond Property Group is proud to bring to market, this ideally located home, on a 1636 square metre, corner block in the historic town of Menangle.

This two-bedroom, one bathroom home has original features, with a classic Australian style; large covered veranda, 3 door separate garage, additional car spaces, large backyard and is situated close to the shops and all major transport links.

Outside you will find a large covered veranda area overlooking the fields the area is known for. The large garage has plenty of space for vehicles and a workshop with shelving. A chicken coop completes the semi-rural lifestyle Menangle is renowned for.

#### Features:

- 1636 sq metres of land on a corner block (R2 Zoning)
- 3 car garage, large covered veranda and original features inside and out
- 2 bedrooms, one with built in wardrobes
- Ceiling fan, dishwasher, wood combustion heater and air-conditioning
- Close to Menangle train station, Broughton Anglican College and Menangle Country Club
- 16-minute drive to Campbelltown and short drive to the new Menangle Park development