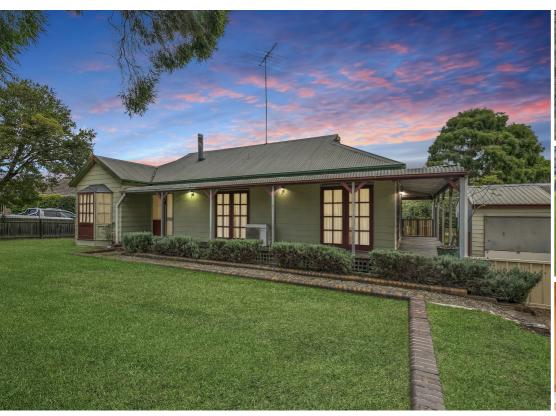

# A CLASSIC MENANGLE HOME ON A HUGE BLOCK!

Bond Property Group is proud to bring to market, this ideally located home, on a 1636 square metre, corner block in the historic town of Menangle.

This two-bedroom, one bathroom home has original features, with a classic Australian style; large covered veranda, 3 door separate garage, additional car spaces, large backyard and is situated close to the shops and all major transport links.

Outside you will find a large covered veranda area overlooking the fields the area is known for. The large garage has plenty of space for vehicles and a workshop with shelving. A chicken coop completes the semi-rural lifestyle Menangle is renowned for.

#### Features:

- 1636 sq metres of land on a corner block (R2 Zoning)
- 3 car garage, large covered veranda and original features inside and out
- 2 bedrooms, one with built in wardrobes
- Ceiling fan, dishwasher, wood combustion heater and air-conditioning
- Close to Menangle train station, Broughton Anglican College and Menangle Country Club
- 16-minute drive to Campbelltown and short drive to the new Menangle Park development