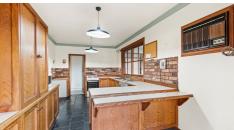

The house is in original condition with a three-way bathroom and large kitchen which includes a dishwasher, plenty of storage and bench space. A combustion wood heater and multiple split system air conditioners provide both heating and cooling. The living and dining space is open plan with plenty of natural light.