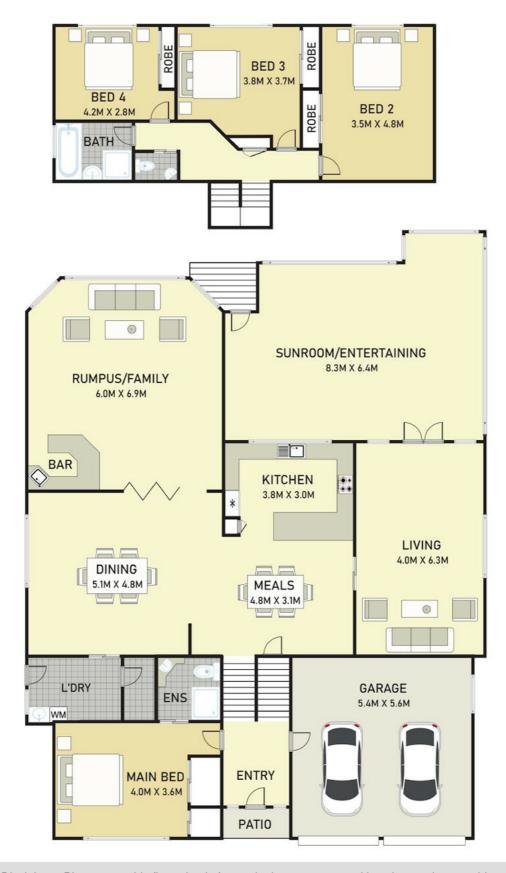

## LUXURIOUS TRI-LEVEL FAMILY HAVEN IN THE GOLF COURSE ESTATE

Discover an entertainer's paradise in prestigious Glen Alpine, where this magnificent tri- level residence sets new standards for luxury family living. Nestled in the peaceful Belltrees Close & backing onto Campbelltown golf course, this impressive 4-bedroom, 3-bathroom sanctuary offers an abundance of space and sophistication across its generous 701.9 square metre block.

Step inside to experience a home that perfectly balances comfort with style. The thoughtfully designed floor plan reveals multiple living areas, including formal lounge & formal dining, meals area & an oversized rumpus that provides plenty of space for family members to spread out and relax. The master bedroom is complete with an ensuite and built-in wardrobes, while all other bedrooms are equally well-appointed with built-in storage solutions. The kitchen is the stand-out section of the home. Exquisitely renovated with 40mm Caesar stone bench tops, stainless steel appliances, dishwasher & loads of cupboard space.

## 4 BED | 3 BATH | 2 CAR

PRICE:

\$1,250,000 - \$1,350,000

**OPEN FOR INSPECTION:** 

N/A

David Chillingworth 0439943916 davidc@atrealty.com.au www.atrealty.com.au

Disclaimer: Please note this floor plan is for marketing purposes and is to be used as a guide only. All dimensions are estimates only and may not be exact measurements.