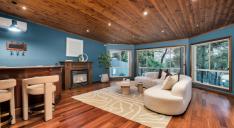

Step inside to experience a home that perfectly balances comfort with style. The thoughtfully designed floor plan reveals multiple living areas, including formal lounge & formal dining, meals area & an oversized rumpus that provides plenty of space for family members to spread out and relax. The master bedroom is complete with an ensuite and built-in wardrobes, while all other bedrooms are equally well-appointed with built-in storage solutions. The kitchen is the stand-out section of the home. Exquisitely renovated with 40mm Caesar stone bench tops, stainless steel appliances, dishwasher & loads of cupboard space.