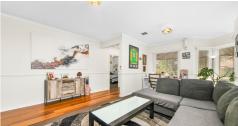

Step inside to a bright and airy interior, where high ceilings and wide windows create a welcoming sense of space. The open-plan layout flows effortlessly from the generous living areas to the dining and kitchen area, making everyday living and entertaining a breeze. Timber floors and a neutral palette give the home a warm, stylish feel, while multiple living spaces allow room for the whole family to spread out and enjoy.