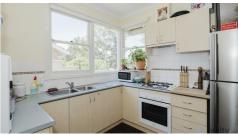

#### Features include:

- Immaculately maintained original Jarrah hardwood floorboards, original sash windows & high ceilings throughout
- Master bedroom King size
- Bedrooms 2 & 3 Double size
- Spacious bathroom tastefully renovated, with shower over bath & toilet
- Open plan living/dining/kitchen flooded with natural light, airy and open, featuring a cozy ornate fireplace
- Practical and well-equipped kitchen with ample bench space, 4 burner gas cooking and rangehood, electric oven, double sink and plenty of storage.
- Spacious renovated laundry
- Split system air-conditioning unit in lounge, as well as gas bayonet.
- Welcoming front porch, perfect for your morning coffee with a view over the park
- Roller blinds throughout
- Gas instantaneous hot water system
- Single Colourbond carport
- Sprawling split level backyard, with large garden shed
- Retic to the front yard off mains water
- Green Title 728m2 block size, 94m2 build size
- Built in 1965
- Council Rates- \$1760.27 FY 2024-25 Water Rates- \$950.04 FY 2023-24
- Currently tenanted until 08/08/2025