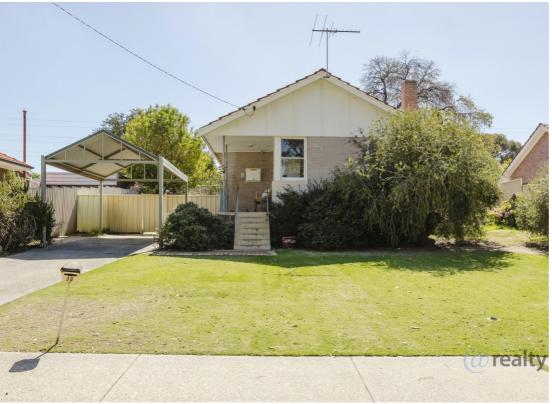

# LEAFY, AFFORDABLE AND CLOSE TO FREO – B60

\* DUE TO AN OVERWHELMING AMOUNT OF BUYER ENQUIRIES WE WILL BE ADDING ONE MORE HOME OPEN THIS TUESDAY 15th OF APRIL 4PM - 4:30PM SEE YOU THERE!! \*

Superbly positioned overlooking the lush green Tempest Park, this fully renovated three-bedroom brick and tile home offers a unique blend of classic 1960s character and modern comfort. The generous block size of 728m2 zoned R60 presents a multitude of exciting possibilities for future expansion, whether you wish to undertake renovations, add an extension or subdivide (STCA).

#### Features include:

- Immaculately maintained original Jarrah hardwood floorboards, original sash windows & high ceilings throughout
- Master bedroom King size
- Bedrooms 2 & 3 Double size
- Spacious bathroom tastefully renovated, with shower over bath & toilet
- Open plan living/dining/kitchen flooded with natural light, airy and open, featuring a cozy ornate fireplace
- Practical and well-equipped kitchen with ample bench space, 4 burner gas cooking and rangehood, electric oven, double sink and plenty of storage.
- Spacious renovated laundry
- Split system air-conditioning unit in lounge, as well as gas bayonet.
- Welcoming front porch, perfect for your morning coffee with a view over the park
- Roller blinds throughout
- Gas instantaneous hot water system
- Single Colourbond carport
- Sprawling split level backyard, with large garden shed
- Retic to the front yard off mains water
- Green Title 728m2 block size, 94m2 build size
- Built in 1965
- Council Rates- \$1760.27 FY 2024-25 Water Rates- \$950.04 FY 2023-24
- Currently tenanted until 08/08/2025