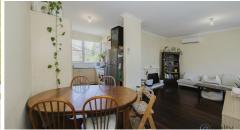

#### Features include:

- Immaculately maintained original Jarrah hardwood floorboards, original sash windows & high ceilings throughout
- Master bedroom King size
- Bedrooms 2 & 3 Double size
- Spacious bathroom tastefully renovated, with shower over bath & toilet
- Open plan living/dining/kitchen flooded with natural light, airy and open, featuring a cozy ornate fireplace
- Practical and well-equipped kitchen with ample bench space, 4 burner gas cooking and rangehood, electric oven, double sink and plenty of storage.
- Spacious renovated laundry
- Split system air-conditioning unit in lounge, as well as gas bayonet.
- Welcoming front porch, perfect for your morning coffee with a view over the park
- Roller blinds throughout
- Gas instantaneous hot water system
- Single Colourbond carport
- Sprawling split level backyard, with large garden shed
- Retic to the front yard off mains water
- Green Title 728m2 block size, 94m2 build size
- Built in 1965
- Council Rates- \$1760.27 FY 2024-25 Water Rates- \$950.04 FY 2023-24
- Currently tenanted until 08/08/2025