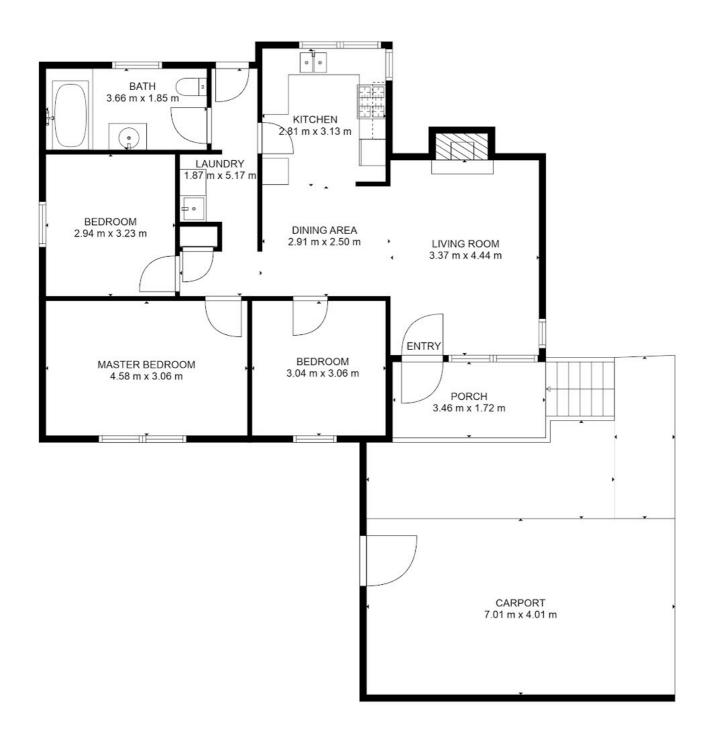

#### Features include:

- Immaculately maintained original Jarrah hardwood floorboards, original sash windows & high ceilings throughout
- Master bedroom King size
- Bedrooms 2 & 3 Double size
- Spacious bathroom tastefully renovated, with shower over bath & toilet
- Open plan living/dining/kitchen flooded with natural light, airy and open, featuring a cozy ornate fireplace
- Practical and well-equipped kitchen with ample bench space, 4 burner gas cooking and rangehood, electric oven, double sink and plenty of storage.
- Spacious renovated laundry
- Split system air-conditioning unit in lounge, as well as gas bayonet.
- Welcoming front porch, perfect for your morning coffee with a view over the park
- Roller blinds throughout
- Gas instantaneous hot water system
- Single Colourbond carport
- Sprawling split level backyard, with large garden shed
- Retic to the front yard off mains water
- Green Title 728m2 block size, 94m2 build size
- Built in 1965
- Council Rates- \$1760.27 FY 2024-25 Water Rates- \$950.04 FY 2023-24
- Currently tenanted until 08/08/2025

## 3 BED | 1 BATH | 1 CAR

PRICE:

**OFFERS FROM \$875,000** 

**OPEN FOR INSPECTION:** 

N/A

Jill Groves 0408765240 jillgroves@atrealty.com.au www.atrealty.com.au

Disclaimer: Please note this floor plan is for marketing purposes and is to be used as a guide only. All dimensions are estimates only and may not be exact measurements.