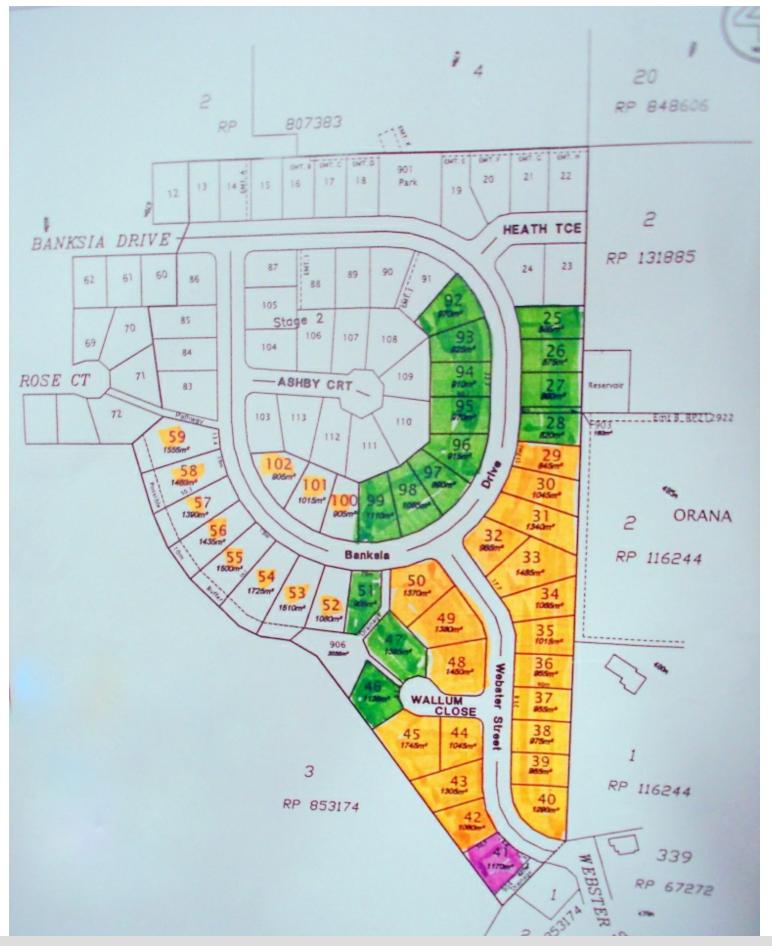

## LOT 102 BANKSIA DRIVE KINGAROY

## EXTRA WIDE FRONTAGE & GREAT VIEWS \$85,000

This great quality home site is surely one to be considered. With Value adding features like:- - Hot mix bitumen roads, Kerb and channeling. - Elevated position in Kingaroys most sought after estate with great views and close to schools, hospital and Shops - Underground power, phone, fibre optic cabling for Internet and phone, town water and sewerage. - Generous frontage with the block measuring 905m2. The only thing missing is your new home, so why not give Troy Schultz a call on 0422225135.