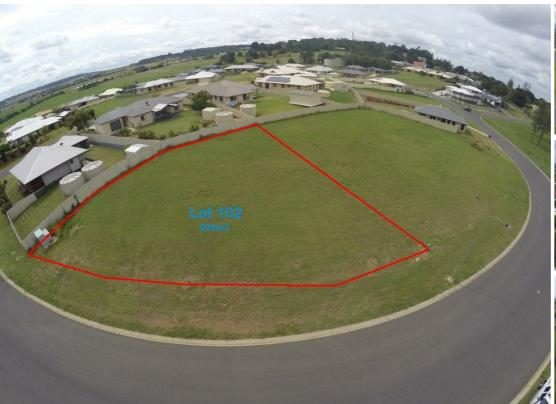

## LOT 102 BANKSIA DRIVE KINGAROY

## EXTRA WIDE FRONTAGE & GREAT VIEWS \$85,000

This great quality home site is surely one to be considered. With Value adding features like:- - Hot mix bitumen roads, Kerb and channeling. - Elevated position in Kingaroys most sought after estate with great views and close to schools, hospital and Shops - Underground power, phone, fibre optic cabling for Internet and phone, town water and sewerage. - Generous frontage with the block measuring 905m2. The only thing missing is your new home, so why not give Troy Schultz a call on 0422225135.