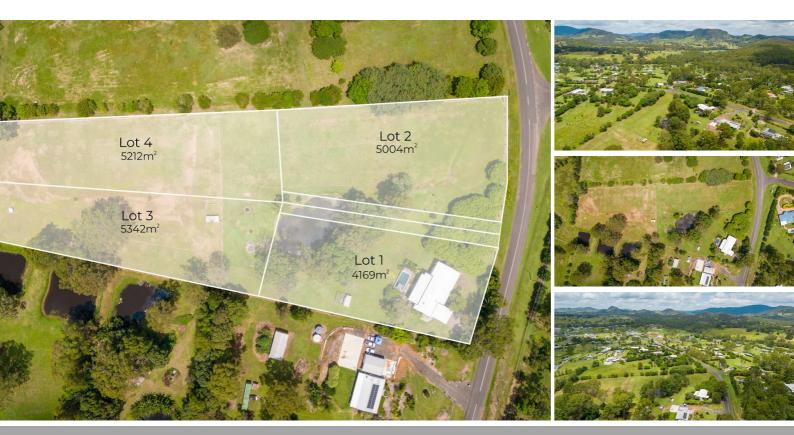

## BOUTIQUE ACREAGE LAND RELEASE

Welcome to The Orchard - Pie Creek

Brought to you with pride by Seed Real Estate

Discover a rare opportunity to own your piece of paradise in this exclusive boutique release— The Orchard, a stunning collection of just three acreage home sites nestled in the heart of Pie Creek.

Why You'll Fall in Love with The Orchard

- Lot 2 5004m<sup>2</sup>
- Lot 3 5342m<sup>2</sup>
- Lot 4 5212m<sup>2</sup>

Each lot is generously sized, giving you the freedom to design and build a dream home that reflects you. Imagine mornings with a coffee on your verandah, weekends spent gardening or entertaining under the stars—this is acreage living at its finest, surrounded by other prestigious properties.