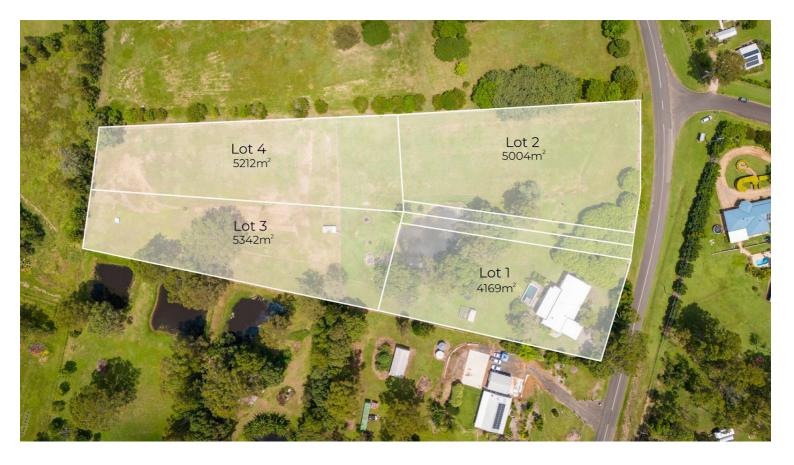

## BOUTIQUE ACREAGE LAND RELEASE

Welcome to The Orchard - Pie Creek

Brought to you with pride by Seed Real Estate

Discover a rare opportunity to own your piece of paradise in this exclusive boutique release— The Orchard, a stunning collection of just three acreage home sites nestled in the heart of Pie Creek.

Why You'll Fall in Love with The Orchard

- Lot 2 5004m<sup>2</sup>
- Lot 3 5342m<sup>2</sup>
- Lot 4 5212m<sup>2</sup>

Each lot is generously sized, giving you the freedom to design and build a dream home that reflects you. Imagine mornings with a coffee on your verandah, weekends spent gardening or entertaining under the stars—this is acreage living at its finest, surrounded by other prestigious properties.