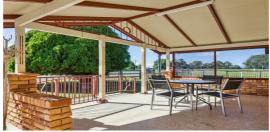

Loved it has been. From the sun-drenched patio where the birds come to be fed, to the air-conditioned living room with wood-fire-heating, the hardwood polished timber floors underfoot, and the recently renovated kitchen with modern appliances and glass splashback; its warm and inviting.