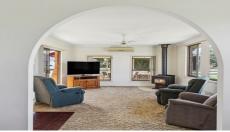

Loved it has been. From the sun-drenched patio where the birds come to be fed, to the air-conditioned living room with wood-fire-heating, the hardwood polished timber floors underfoot, and the recently renovated kitchen with modern appliances and glass splashback; its warm and inviting.