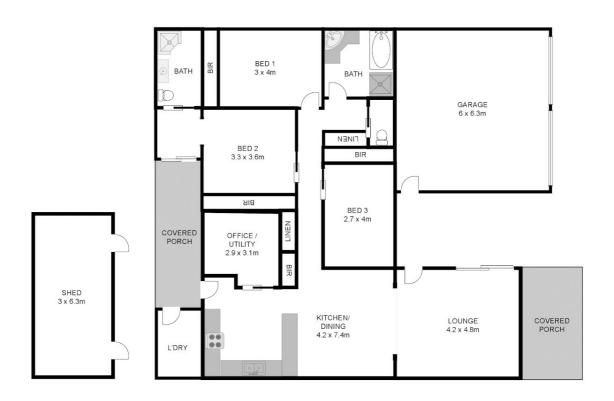

# **FOR SALE**

4 GEORGE STREET, ULMARRA, NSW, 2462

3 🕮 | 2 📛 | 2 📾

4 George St Ulmarra NSW

Whilst every attempt has been made to ensure the accuracy of the floor plan contained here, measurements of doors, windows, rooms and any other items are approximate and no responsibility is taken for any error, omission, or mis-statement. This plan is for illustrative purposes only and should be used as such by any prospective buyer.