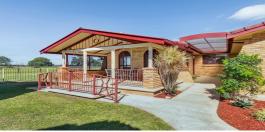

Loved it has been. From the sun-drenched patio where the birds come to be fed, to the air-conditioned living room with wood-fire-heating, the hardwood polished timber floors underfoot, and the recently renovated kitchen with modern appliances and glass splashback; its warm and inviting.