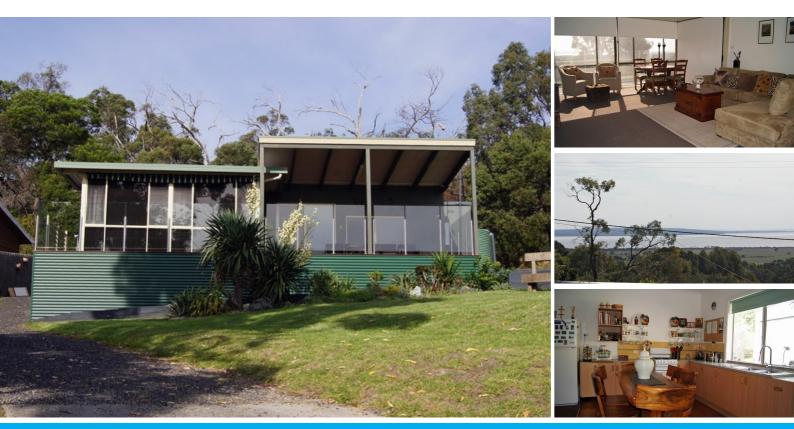

### 16 ISLAND VIEW ROAD THE GURDIES

### SOLD HUGE BAY VIEWS

Enjoy the relaxed lifestyle with expansive bay views from the front and delightful rural views at the back, either holiday or live permanently only 10 minutes to Lang Lang, 25 minutes to Cranbourne and public transport close by. The home has a lovely front deck to take advantage of the views and attractive landscaped gardens with terraced steps. Inside is light and bright with a large open plan living area and two spacious bedrooms with the potential of a third and plenty of room to expand. Outside is a single garage, large tank and garden shed. A unique area where you can truly relax. Agent available 7 days a week. SOLD

### 2 BED | 1 BATH | 3 CAR

PRICE: \$260,000 to \$286,000

OPEN FOR INSPECTION: N/A

Lynn Pendergast 0458780023 lynnpendergast@atrealty.com.au www.atrealty.com.au