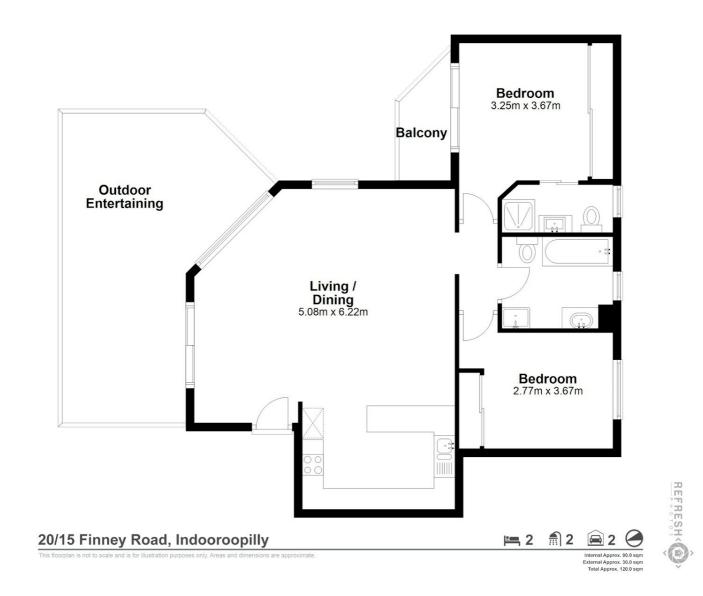

## 20/15 FINNEY ROAD **INDOOROOPILLY**

## AFFORDABLE 2 BED 2 BATH 1 CAR IN HEART OF INDOOROOPILLY

"Please approach from 84 Station Rd, Indooroopilly for open homes"

One of Brisbane's most coveted western suburbs. This 2-bedroom, 2-bathroom residence at Finney Road, Indooroopilly, offers the perfect blend of convenience and comfort for modern living.

Step into a original designed apartment where built-in storage solutions maximize your living space. The dual bathroom configuration ensures privacy and convenience, making this home ideal for professionals, small families, or those seeking a low-maintenance lifestyle. Your vehicle is protected with a dedicated carport, providing secure off-street parking.

## 2 BED | 2 BATH | 2 CAR

PRICE:

Offers over \$720,000

OPEN FOR INSPECTION:

Jun 21 at 11:30am - 12:00pm

PJ Gholami 0416949167 pj.gholami@kandoorealty.com.au kandoorealty.com.au

Disclaimer: Please note this floor plan is for marketing purposes and is to be used as a guide only. All dimensions are estimates only and may not be exact measurements.