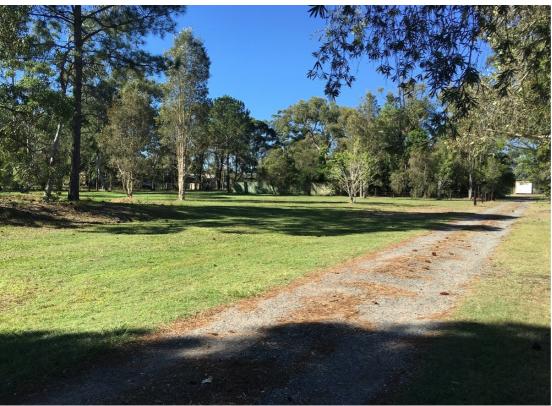

## HIGHWAY EXPOSURE ,ZONED FOR INDUSTRIAL USE!!

This large 8000m2 Block of land is located on the South Bound side of the Bruce Highway with quick and easy access as well as 60m off highway exposure!!

Zoned as Enterprise and Employment area/ Light Industrial this block is perfect for a home business or company wanting more highway exposure with over 50 thousand cars passing the property per day!! The property also boasts a large 3 bedrooms, 1-bathroom home with an above ground pool, 2 bay shed and carport as well as animal pens and much more! Making the possibilities for this block endless.