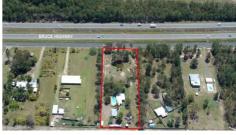

## HIGHWAY EXPOSURE ,ZONED FOR INDUSTRIAL USE!!

This large 8000m2 Block of land is located on the South Bound side of the Bruce Highway with quick and easy access as well as 60m off highway exposure!!

Zoned as Enterprise and Employment area/ Light Industrial this block is perfect for a home business or company wanting more highway exposure with over 50 thousand cars passing the property per day!! The property also boasts a large 3 bedrooms, 1-bathroom home with an above ground pool, 2 bay shed and carport as well as animal pens and much more! Making the possibilities for this block endless.

- Minutes from the Caboolture CBD
- Highway Frontage!!
- 2 Acres of Land
- 3 Bedroom Home with pool and shed
- Only a Minute from the Highway
- Across the highway from the new Big Fish Tavern development
- 40 Minutes from Brisbane CBD