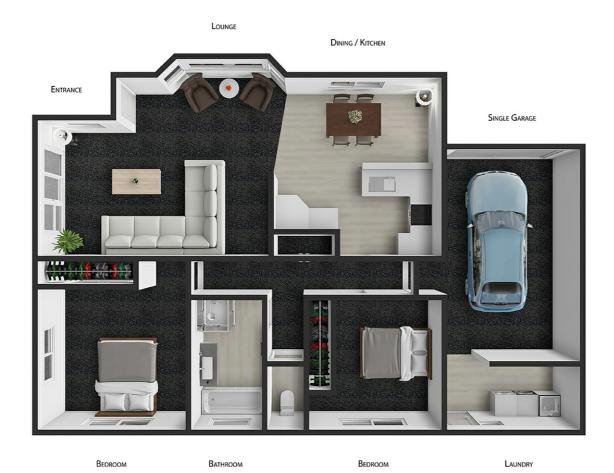

Beautifully refurbished, the home features fresh paint, new carpet throughout, and a sleek modern bathroom. Both bedrooms are exceptionally generous in size, while the open-plan living area provides a spacious layout with plenty of natural light streaming in! The indoor-to-outdoor flow creates the perfect atmosphere to entertain family and friends and a great spot to BBQ year-round under the covered pergola or unwind with a glass of wine in the evenings. With the brick construction and thoughtful updates, this home offers the ideal lifestyle blend of spacious and low-maintenance living. A single internal-access garage provides secure parking and valuable additional storage along with a separate laundry with an exterior door for easy access.

## 2 BED | 1 BATH | 1 CAR

PRICE:

Asking price \$695,000

**OPEN FOR INSPECTION:** 

N/A

Leon Mitchell 0273894714 leon.mitchell@Imrealty.co.nz www.lmrealty.co.nz

DRAWINGS ARE APPROXIMATE AND FOR ILLUSTRATION PURPOSES ONLY. WE TAKE NO RESPONSIBILITY FOR OMISSIONS AND ERRORS. ALL DIMENSIONS ARE MEASURED INTERNALLY AND FLOOR AREAS REFLECT THIS. MEASUREMENTS SHOULD BE VERIFIED AND THE BUYER TO COMPLETE THEIR OWN DUE DILIGENCE.

Disclaimer: Please note this floor plan is for marketing purposes and is to be used as a guide only. All dimensions are estimates only and may not be exact measurements.