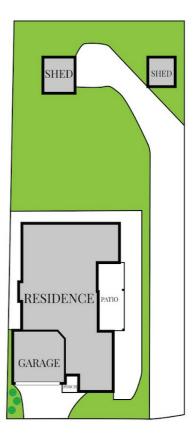

## ROOM FOR THE VAN & A SHED (STCA).

This immaculately presented three-bedroom family residence on Royal Place offers all the modern comforts. Set on a generous 1,007 square metre block, this delightful home captures the essence of relaxed rural living while providing all the conveniences of town life.

The spacious block provides ample opportunity for outdoor living and gardening enthusiasts to create their own piece of paradise. The fully fenced yard ensures a safe play area for children and pets, while still leaving plenty of space for future improvements or extensions. Need yard access for trailers or vans? There is side access via gates into the sizeable yard. The property adjoins a reserve along the rear boundary too, giving the property a rural feel and extra access and a walk-through to a nearby park.