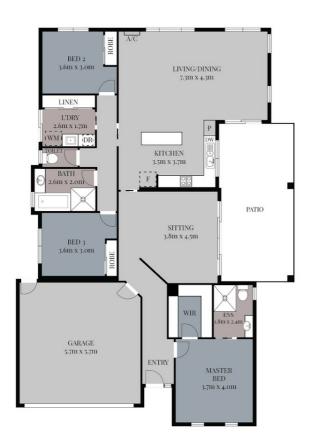

Step inside to discover a thoughtfully designed floor plan that caters perfectly to family living. The master bedroom features its own ensuite, while a second bathroom services the remaining bedrooms. The home's practical layout ensures comfortable living throughout all seasons, with ducted heating and reverse cycle air conditioning maintaining the perfect temperature year-round.

The property showcases an impressive array of modern features that combine functionality with sustainability:

- · Double glazing
- Remote-controlled double garage providing secure parking
- · Energy-efficient gas/solar hot water system
- Water tank for sustainable garden maintenance
- Modern dishwasher in the well-appointed kitchen & 900ml oven
- · Fully fenced yard offering security and privacy

## 3 BED | 2 BATH | 2 CAR

PRICE: \$765,000

OPEN FOR INSPECTION: N/A

Christie Nelson 0407812904 christienelson@atrealty.com.au Christie Nelson Real Estate

Disclaimer: Please note this floor plan is for marketing purposes and is to be used as a guide only. All dimensions are estimates only and may not be exact measurements.