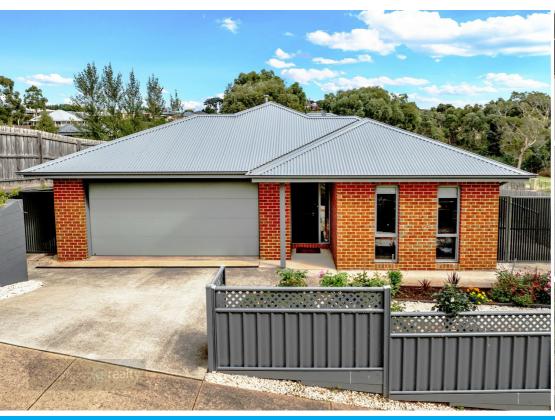

## ROOM FOR THE VAN & A SHED (STCA).

This immaculately presented three-bedroom family residence on Royal Place offers all the modern comforts. Set on a generous 1,007 square metre block, this delightful home captures the essence of relaxed rural living while providing all the conveniences of town life.

The property showcases an impressive array of modern features that combine functionality with sustainability:

- · Double glazing
- Remote-controlled double garage providing secure parking
- · Energy-efficient gas/solar hot water system
- Water tank for sustainable garden maintenance
- Modern dishwasher in the well-appointed kitchen & 900ml oven
- · Fully fenced yard offering security and privacy