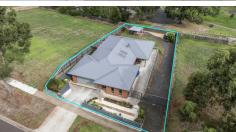

## ROOM FOR THE VAN & A SHED (STCA).

This immaculately presented three-bedroom family residence on Royal Place offers all the modern comforts. Set on a generous 1,007 square metre block, this delightful home captures the essence of relaxed rural living while providing all the conveniences of town life.

The spacious block provides ample opportunity for outdoor living and gardening enthusiasts to create their own piece of paradise. The fully fenced yard ensures a safe play area for children and pets, while still leaving plenty of space for future improvements or extensions. Need yard access for trailers or vans? There is side access via gates into the sizeable yard. The property adjoins a reserve along the rear boundary too, giving the property a rural feel and extra access and a walk-through to a nearby park.