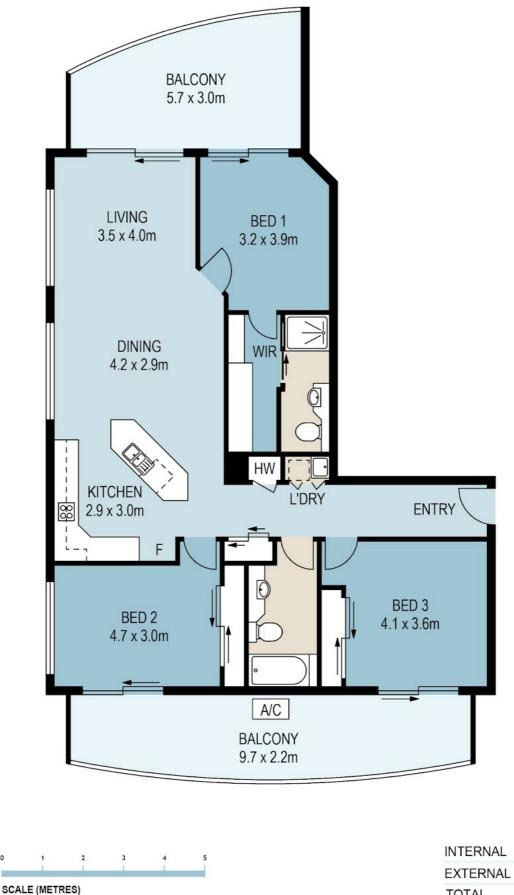

## 3 BED | 2 BATH | 2 CAR

PRICE: \$1,095,000

OPEN FOR INSPECTION: N/A

Paul Capper 0466602803 paul.capper@atrealty.com.au www.atrealty.com.au

INTERNAL 110sqm EXTERNAL 39.9sqm TOTAL 149.9sqm

Disclaimer: Please note this floor plan is for marketing purposes and is to be used as a guide only. All dimensions are estimates only and may not be exact measurements.

PLANS SHOWN ONLY INDICATIVE OF LAYOUT. DIMENSIONS ARE APPROXIMATE. All information contained herein is gathered from sources we believe to be reliable. However we cannot guarantee its accuracy and interested persons should rely on their own enquiries. CREATED BY PROPERTY PIXEL WWW.PROPERTY-PIXEL.COM.AU