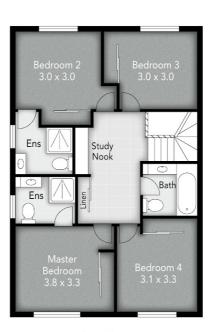

### 4 BED | 3 BATH | 2 CAR

PRICE: PRICE GUIDE \$785,000 - \$805,000

OPEN FOR INSPECTION: N/A

Michael Lo 0413836188 michaello@atrealty.com.au www.atrealty.com.au NORTH

First Floor

This is not a legal document. All measurements and images are for lustrative purposes only. Floor plans are intended to give a general indication of the proposed layout only and should only be used as such by any prospective buyer

*(a*realty

Michael Lo 0413 836 188

22/10 Sovereign Place

ALGESTER

📇 4 Bed

🗀 3 Bath

🗁 2 Car

Internal: 169 m<sup>2</sup> External: 16 m<sup>2</sup> Total: 185 m<sup>2</sup>