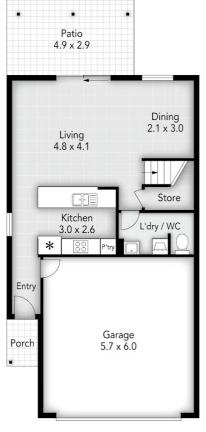

### 4 BED | 3 BATH | 2 CAR

PRICE: PRICE GUIDE \$785,000 - \$805,000

OPEN FOR INSPECTION: N/A

Michael Lo 0413836188 michaello@atrealty.com.au www.atrealty.com.au NORTH

First Floor

This is not a legal document. All measurements and images are for lustrative purposes only. Floor plans are intended to give a general indication of the proposed layout only and should only be used as such by any prospective buyer

**∆images**collab.

Ground Floor

Disclaimer: Please note this floor plan is for marketing purposes and is to be used as a guide only. All dimensions are estimates only and may not be exact measurements.

Michael Lo 0413836188 michaello@atrealty.com.au www.atrealty.com.au