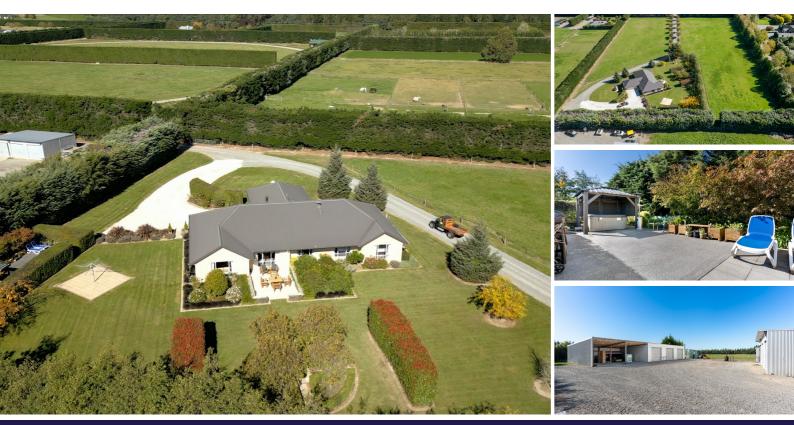

## PRICE ADJUSTED FOR QUICK SALE! SPACIOUS LIFESTYLE

As you turn into the driveway, you're greeted by a picturesque canopy of cherry blossom trees lining the lane to the house - an enchanting welcome to this peaceful and private lifestyle property. Set well back from the road, the home sits nestled amongst beautifully landscaped gardens that create a tranquil, country estate atmosphere.

Step inside and enjoy the spaciousness of four extra-large bedrooms, each offering peaceful views of the surrounding gardens. Two separate living areas, including a generous open-plan kitchen and living zone, provide ample space for family life and entertaining. The kitchen is a standout feature with expansive bench space and an abundance of cupboard storage—ideal for the home chef.

Comfort is assured all year round with double glazing, a log burner, heat pump, and heat transfer system throughout the home. Outdoors, unwind in the resort-like covered spa area, a perfect place to relax and soak in the serenity.

The property also boasts well-fenced paddocks, ideal for animals or hobby farming, along with over 300 sqm of modern shedding tucked away in a secluded area. With six lockable bays, power connected, and plenty of room for storage or business use, the possibilities are endless.

This is more than just a home—it's a lifestyle sanctuary offering space, privacy, and versatility in a picturesque setting.

Please give us a call if you would like to view this property.