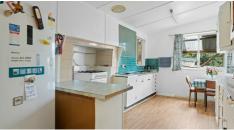

The home features high period ceilings, timber lining, country kitchen, wood fire, 2 toilets, rainwater tanks, solar and a variety of sheds & a carport.

The block is generous in size, with good access and provides the possibility for further development (STCA & purchaser's due diligence).