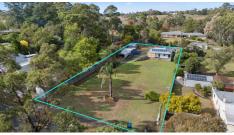

This cottage is over 100 years old with lots of charming features and is positioned within very short walking distance to the thriving township which boasts cafes, restaurants, art galleries, the Great Southern Rail Trail plus Meeniyan is the gateway to Wilson's Promontory National Park. Located on a superb approx. 2438m2 block with town services, there's potential here to restore this cottage to former glory for a permanent home or weekender or perhaps just have the family and their caravans over on the big block with the full facilities of the home available for use. What a great base for your family gatherings and exploration of South Gippsland! Into motor cross? Popular PBI Ride Farm is only minutes away.

The home features high period ceilings, timber lining, country kitchen, wood fire, 2 toilets, rainwater tanks, solar and a variety of sheds & a carport.

The block is generous in size, with good access and provides the possibility for further development (STCA & purchaser's due diligence).