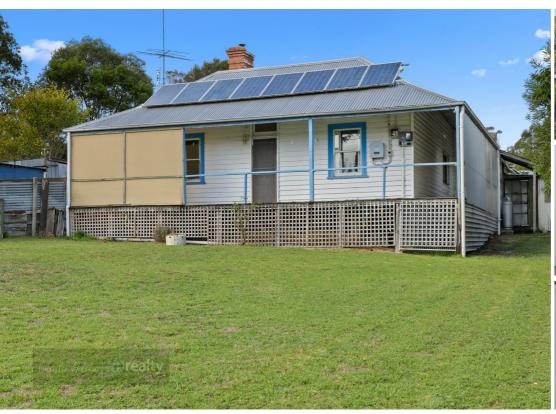

This cottage is over 100 years old with lots of charming features and is positioned within very short walking distance to the thriving township which boasts cafes, restaurants, art galleries, the Great Southern Rail Trail plus Meeniyan is the gateway to Wilson's Promontory National Park. Located on a superb approx. 2438m2 block with town services, there's potential here to restore this cottage to former glory for a permanent home or weekender or perhaps just have the family and their caravans over on the big block with the full facilities of the home available for use. What a great base for your family gatherings and exploration of South Gippsland! Into motor cross? Popular PBI Ride Farm is only minutes away.

The home features high period ceilings, timber lining, country kitchen, wood fire, 2 toilets, rainwater tanks, solar and a variety of sheds & a carport.

The block is generous in size, with good access and provides the possibility for further development (STCA & purchaser's due diligence).