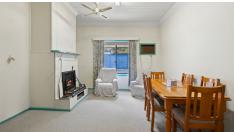

The home features high period ceilings, timber lining, country kitchen, wood fire, 2 toilets, rainwater tanks, solar and a variety of sheds & a carport.

The block is generous in size, with good access and provides the possibility for further development (STCA & purchaser's due diligence).