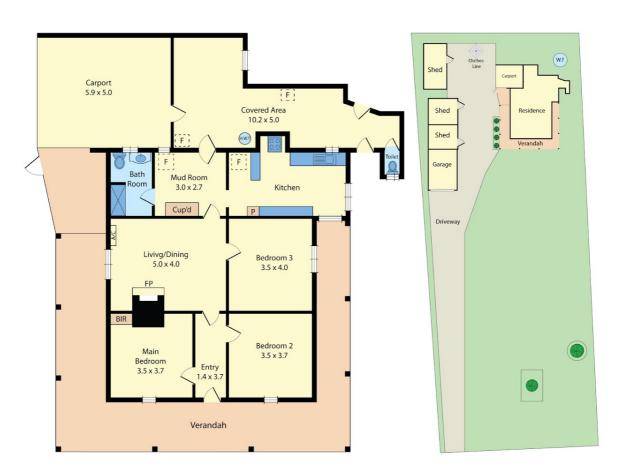

The home features high period ceilings, timber lining, country kitchen, wood fire, 2 toilets, rainwater tanks, solar and a variety of sheds & a carport.

The block is generous in size, with good access and provides the possibility for further development (STCA & purchaser's due diligence).

## 3 BED | 1 BATH | 2 CAR

PRICE: \$495,000

OPEN FOR INSPECTION: N/A

Christie Nelson 0407812904 christienelson@atrealty.com.au Christie Nelson Real Estate

61-63 Whitelaw Street, Meeniyan, VIC, 3956

Whilst every attempt has been made to ensure the accuracy of the floor plan contained here, measurements of doors, windows, rooms and any other items are approximate and no responsibility as taken for any error, omission, or misstatement This plan is for flustrative purposes only and should be used as such yay ny prospective purchaser.

Disclaimer: Please note this floor plan is for marketing purposes and is to be used as a guide only. All dimensions are estimates only and may not be exact measurements.