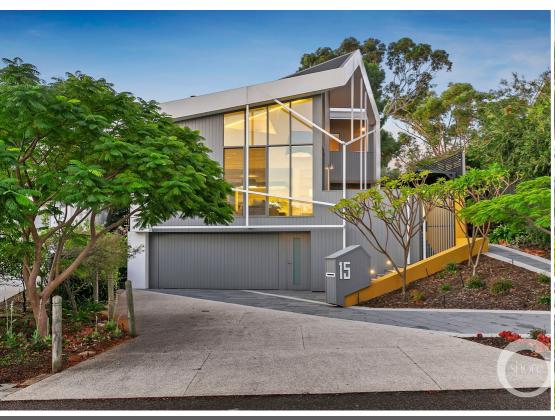

## 15 JENKINS PLACE WEMBLEY DOWNS

## A DYNAMIC ARCHITECTURAL WONDERLAND - A COLLAB BY BOSSKE / PERTH ARENA TEAM

A Dynamic Architectural Wonderland By Bosske Architects in Collab with Perth Arena Team A Home to Excite Your Senses & Enrich Your Life

Rarely in Perth do we come across a residential home with design credentials that are so explosive, so dynamic, so excitingly risky that their architecture compares to the type of iconic public and commercial structures that endure throughout decades and define cities.

This is one such home.

Soaring high ceilings, fantastic indoor-outdoor interaction, abundant natural light and magnificent floor plan separation ensure that the home's function performs at a level on par with its exciting form.

The home sits high on the hill enjoying views out across the valley, in a whisper quiet cul-de-sac on the City Beach fringe, which is lined with mature remnant Tuart forest. This location alone offers a blue chip and atmospheric sense-of-place, which in itself is overwhelming in its beauty and equal to the calibre of the architectural residence upon it.