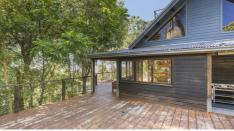

The living area centres around a feature wood-burning fireplace, creating a cosy focal point for family gatherings. Large sliding glass doors seamlessly blend indoor and outdoor living, opening onto a wide wraparound verandah perfect for entertaining or quiet contemplation.

The kitchen and dining space continues the theme of elegant functionality, featuring custom timber cabinetry and a breakfast bar that overlooks the living area. The thoughtful open-plan design ensures the chef remains connected to family and guests while preparing meals.