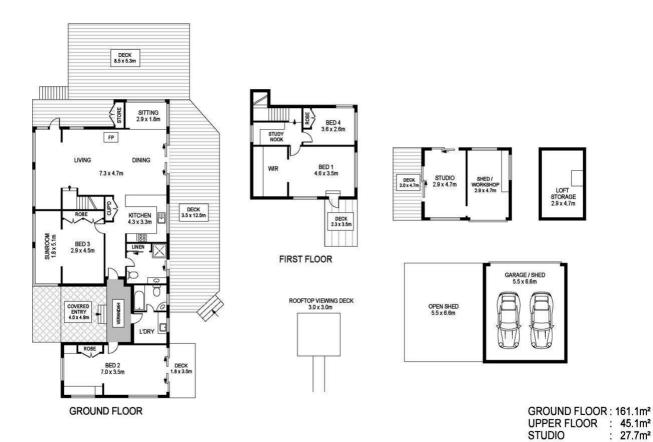

Accommodation comprises four generous bedrooms, complemented by a dedicated study nook with built-in desk – perfect for working from home. A modern bathroom with deck access adds convenience, while character-filled window seats throughout provide peaceful nooks for relaxation or reading.

### 4 BED | 2 BATH | 5 CAR

PRICE: \$1,075,000

OPEN FOR INSPECTION: N/A

#### Jenny Magill 0490403051

jenny@magillcountryrealestate.com.au magillcountryrealestate.com.au

480 Red Hill Road, Cooperabung

DISCLAIMER: PLANS SHOWN ARE FOR MARKETING PURPOSES ONLY, ALL DIMENSIONS ARE APPROXIMATE AND NOT TO SCALE. THEY ARE SUBJECT TO ERRORS AND INACCURACIES AND NO LIABILITY WILL BE

: 40.0m<sup>2</sup>

**GARAGE** 

Disclaimer: Please note this floor plan is for marketing purposes and is to be used as a guide only. All dimensions are estimates only and may not be exact measurements.