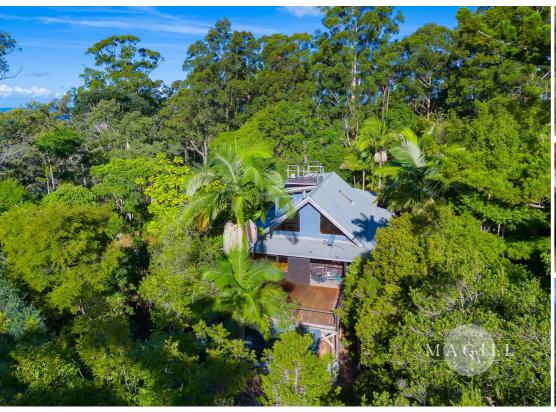

# RUSTIC CHARM MEETS COASTAL SERENITY - 105 ACRES ELEVATED POSITION!

Nestled in the pristine hinterland of Telegraph Point, this enchanting 105-acre sanctuary offers an extraordinary lifestyle opportunity just 25 minutes drive from coastal Port Macquarie.

Discover a masterpiece of architectural design where rustic charm meets modern comfort. The heart of this property is a stunning homestead, crowned with a custom rooftop deck perfect for stargazing, while a full-size tennis court awaits those seeking an active lifestyle. Sweeping ocean and hinterland views create an ever-changing canvas of natural beauty, all wrapped in complete privacy and serenity.

Step into a breath-taking open-plan sanctuary where soaring vaulted ceilings with exposed timber beams create an immediate sense of grandeur. An eclectic mix of timbers combined with a splash of corrugated iron adds warmth and visual interest throughout, while stunning triangular clerestory windows draw your eye upward, flooding the space with natural light and connecting you to the surrounding tree canopy. Premium hardwood flooring flows throughout, complementing the warm timber-lined walls and creating a sophisticated yet welcoming atmosphere.