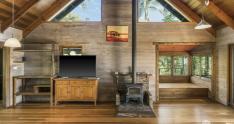

Step into a breath-taking open-plan sanctuary where soaring vaulted ceilings with exposed timber beams create an immediate sense of grandeur. An eclectic mix of timbers combined with a splash of corrugated iron adds warmth and visual interest throughout, while stunning triangular clerestory windows draw your eye upward, flooding the space with natural light and connecting you to the surrounding tree canopy. Premium hardwood flooring flows throughout, complementing the warm timber-lined walls and creating a sophisticated yet welcoming atmosphere.

The living area centres around a feature wood-burning fireplace, creating a cosy focal point for family gatherings. Large sliding glass doors seamlessly blend indoor and outdoor living, opening onto a wide wraparound verandah perfect for entertaining or quiet contemplation.