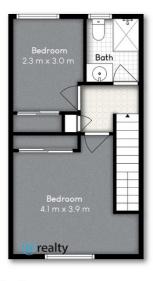

## QUALITY TOWN HOME IN SMALL, QUIET COMPLEX!

Ladies and gentlemen, here is a superb investment and lifestyle opportunity at an extremely affordable price!

This well-maintained town-home features 2 built-in bedrooms as well as a generous lounge and dining area.

## 2 BED | 1 BATH | 1 CAR

PRICE: \$549,000+

**OPEN FOR INSPECTION:** 

N/A

Ben Tafolo 0419260719 tafolo@atrealty.com.au teamtafolo.com.au

Floor 2

10/20 MACKAY COURT, ALEXANDRA HILLS

Whilst every attempt has been made to ensure the accuracy of the floor plan contained here, measurements of doors, windows, rooms an any other item are approximate and no responsibility is taken for an error, omission, or misstatement. This plan is for illustrative purpose analy and should only be used as such by any prospective purposer.