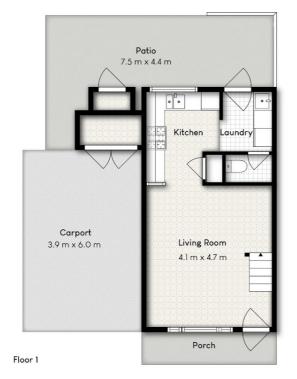

## QUALITY TOWN HOME IN SMALL, QUIET COMPLEX!

Ladies and gentlemen, here is a superb investment and lifestyle opportunity at an extremely affordable price!

This well-maintained town-home features 2 built-in bedrooms as well as a generous lounge and dining area.

The tiles have been updated and the property has been beautifully presented throughout, inside and outside.

There is gas cooking in the kitchen, a second toilet downstairs for added convenience, and a private carport.

The complex is small, well-maintained and quiet, and like the property itself, it is very neat and well presented.

The shopping centre and school are a 2 minute walk, the bus stop is at your door and there is a park next door.

## 2 BED | 1 BATH | 1 CAR

PRICE: \$549,000+

**OPEN FOR INSPECTION:** 

N/A

Ben Tafolo 0419260719 tafolo@atrealty.com.au teamtafolo.com.au

Floor 2

10/20 MACKAY COURT, ALEXANDRA HILLS

Whilst every attempt has been made to ensure the accuracy of the floor plan contained here, measurements of doors, windows, rooms an any other item are approximate and no responsibility is taken for an error, omission, or misstatement. This plan is for illustrative purpose analy and should only be used as such by any prospective purposer.