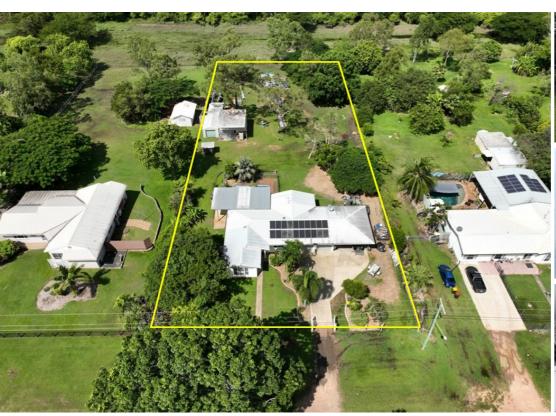

## OPPORTUNITY KNOCKS - RENOVATOR ON ACERAGE

Move in and renovate at your leisure. Big home on 4000m2 block.

Discover your slice of Queensland paradise on an impressive 4000sqm block in the peaceful suburb of Condon.

Your new home enjoys strategic positioning with Hervey Range Road along the northern boundary and Riverway Drive to the east, ensuring easy access to:

- Major shopping centers and local conveniences
- Public transport options
- Medical facilities
- Recreational areas and parks
- Dining and entertainment precincts
- Multiple primary and secondary school options in neighboring suburbs
- Easy access to childcare facilities

This property represents an outstanding opportunity in one of Townsville's most family-friendly suburbs. The combination of a substantial land, comfortable family accommodation, and excellent location creates an exceptional renovator that's rare to find in today's market.