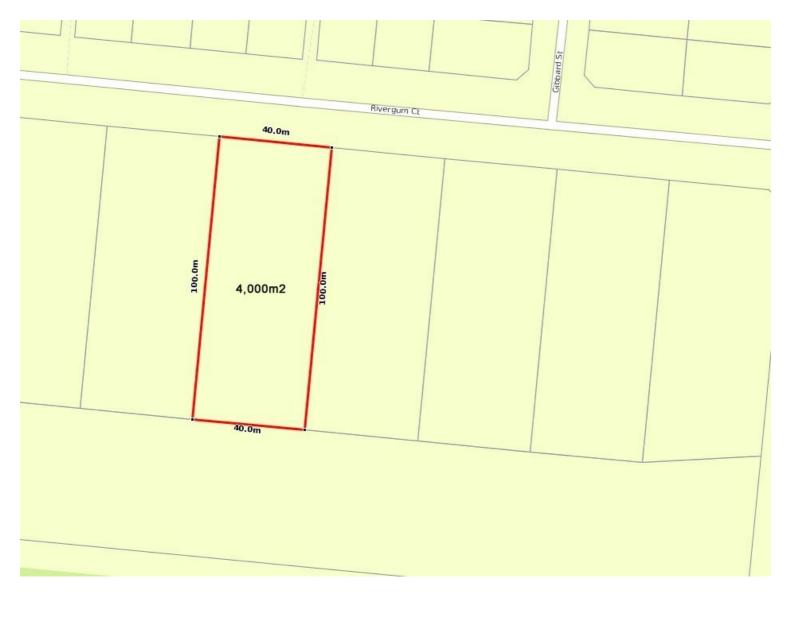

## OPPORTUNITY KNOCKS - RENOVATOR ON ACERAGE

Move in and renovate at your leisure. Big home on 4000m2 block.

Discover your slice of Queensland paradise on an impressive 4000sqm block in the peaceful suburb of Condon.