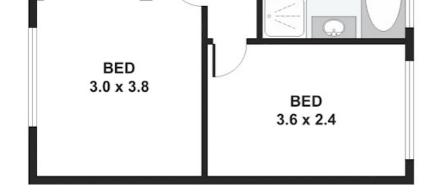

# FOR RENT | SPACIOUS FAMILY LIVING IN THE HEART OF TAHMOOR – \$600/WEEK

Welcome to a well-appointed 3-bedroom home set on a sprawling 870m² block, perfect for growing families or those craving extra space.

This home features:

- 3 generous bedrooms
- 2 separate living areas, including a cozy lounge with a fireplace
- · Well-equipped kitchen with ample storage
- · Family bathroom with separate toilet
- Single garage plus additional workshop space ideal for tradies or hobbyists
- Large fully fenced backyard perfect for kids, pets, or outdoor entertaining