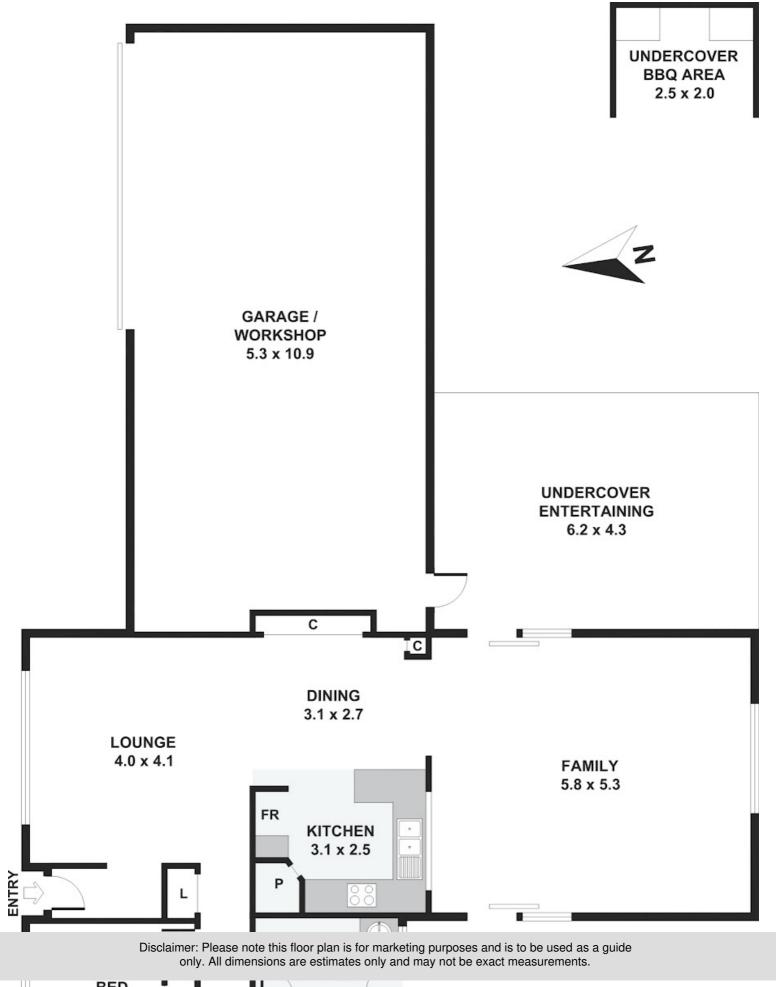

# FOR RENT | SPACIOUS FAMILY LIVING IN THE HEART OF TAHMOOR – \$600/WEEK

Welcome to a well-appointed 3-bedroom home set on a sprawling 870m² block, perfect for growing families or those craving extra space.

This home features:

- 3 generous bedrooms
- 2 separate living areas, including a cozy lounge with a fireplace
- · Well-equipped kitchen with ample storage
- · Family bathroom with separate toilet
- Single garage plus additional workshop space ideal for tradies or hobbyists
- Large fully fenced backyard perfect for kids, pets, or outdoor entertaining