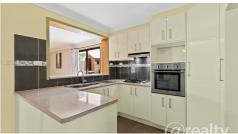

This home features:

- 3 generous bedrooms
- 2 separate living areas, including a cozy lounge with a fireplace
- · Well-equipped kitchen with ample storage
- · Family bathroom with separate toilet
- Single garage plus additional workshop space ideal for tradies or hobbyists
- Large fully fenced backyard perfect for kids, pets, or outdoor entertaining