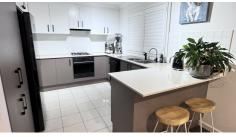

- 3 generous bedrooms with built-in robes
- Master with WIR & ensuite access
- · Modern bathroom plus second toilet
- Spacious open-plan living and dining
- · Stylish kitchen with great storage
- Double garage with internal access
- Outdoor entertaining area and a surprisingly spacious backyard perfect for summer BBQs or relaxing in the sun