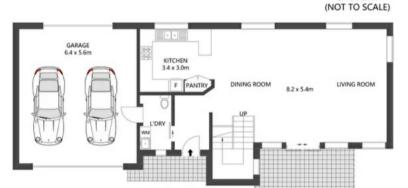

- 3 generous bedrooms with built-in robes
- Master with WIR & ensuite access
- · Modern bathroom plus second toilet
- Spacious open-plan living and dining
- · Stylish kitchen with great storage
- Double garage with internal access
- Outdoor entertaining area and a surprisingly spacious backyard perfect for summer BBQs or relaxing in the sun

## 3 BED | 1 BATH | 2 CAR

PRICE:

\$800 per week

**OPEN FOR INSPECTION:** 

N/A

Natasha Williams 0449281201 natasha@atrealty.com.au soldindilly.com.au

ALFRESCO

Disclaimer: Please note this floor plan is for marketing purposes and is to be used as a guide only. All dimensions are estimates only and may not be exact measurements.