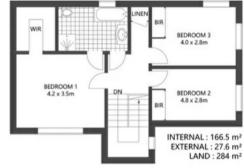

- 3 generous bedrooms with built-in robes
- Master with WIR & ensuite access
- · Modern bathroom plus second toilet
- Spacious open-plan living and dining
- · Stylish kitchen with great storage
- Double garage with internal access
- Outdoor entertaining area and a surprisingly spacious backyard perfect for summer BBQs or relaxing in the sun

## 3 BED | 1 BATH | 2 CAR

PRICE:

\$800 per week

**OPEN FOR INSPECTION:** 

N/A

Natasha Williams 0449281201 natasha@atrealty.com.au soldindilly.com.au

ALFRESCO

Disclaimer: Please note this floor plan is for marketing purposes and is to be used as a guide only. All dimensions are estimates only and may not be exact measurements.