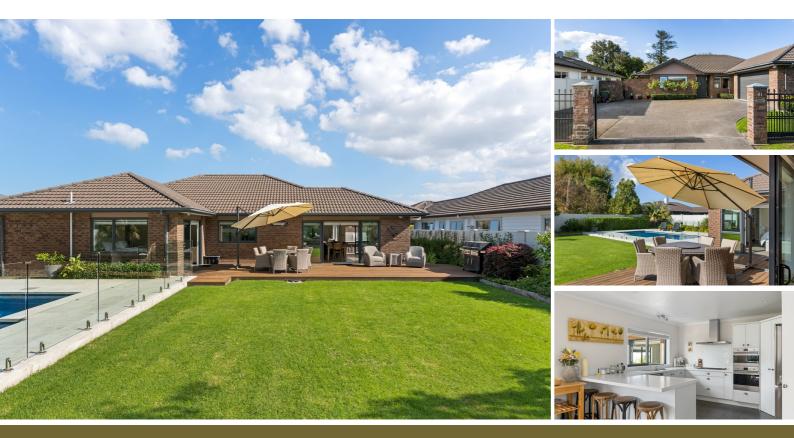

# ULTIMATE LIFESTYLE

Discover extraordinary living in this expansive family haven, where 225 square meters of thoughtfully designed space meets resort-style outdoor entertaining. This impressive fourbedroom residence in Lytton West, Gisborne, presents an exceptional opportunity for those seeking the perfect blend of comfort and luxury.

Step into a world of modern convenience where every detail has been carefully considered. The home's practical layout encompasses four generous bedrooms and two well-appointed bathrooms, providing ample space for family living and guest accommodation. The welcoming lounge area serves as the heart of the home, perfect for family gatherings and relaxed entertaining.

Outdoor living reaches new heights with an array of impressive features:

- · Stunning in-ground swimming pool for summer entertainment and fitness
- · Spacious deck perfect for alfresco dining and outdoor relaxation
- · Secure, fully fenced grounds providing peace of mind for families
- · Remote-controlled double garage offering convenient and secure parking

The generous 845 square meter section provides a wonderful sense of space and privacy, with beautifully maintained grounds that create an inviting outdoor sanctuary. The deck overlooks the pool area, creating a seamless flow between indoor and outdoor living spaces that New Zealand families cherish.