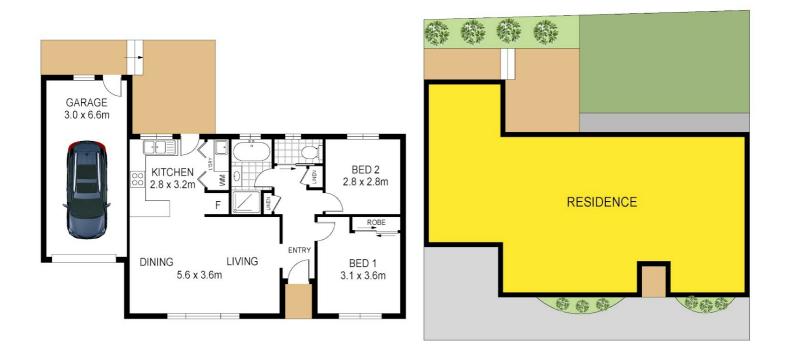

### 2 BED | 1 BATH | 1 CAR

PRICE: \$500,000 - \$550,000

OPEN FOR INSPECTION: N/A

Thomas Twyford 0414002753 tomtwyford@atrealty.com.au www.atrealty.com.au

*arealty* 2/14-16 Ocean View Road Gorokan Scale in metres Indicative only. Dimensions are approximi-believe to be reliable. However we cannot guarantee its a

Scale in metres Indicative only. Dimensions are approximate. All information contained herein is gathered from sources we believe to be reliable. However we cannot guarantee its accuracy and interested persons should rely on their own enquiries

Disclaimer: Please note this floor plan is for marketing purposes and is to be used as a guide only. All dimensions are estimates only and may not be exact measurements.

**Thomas Twyford** 0414002753 tomtwyford@atrealty.com.au www.atrealty.com.au