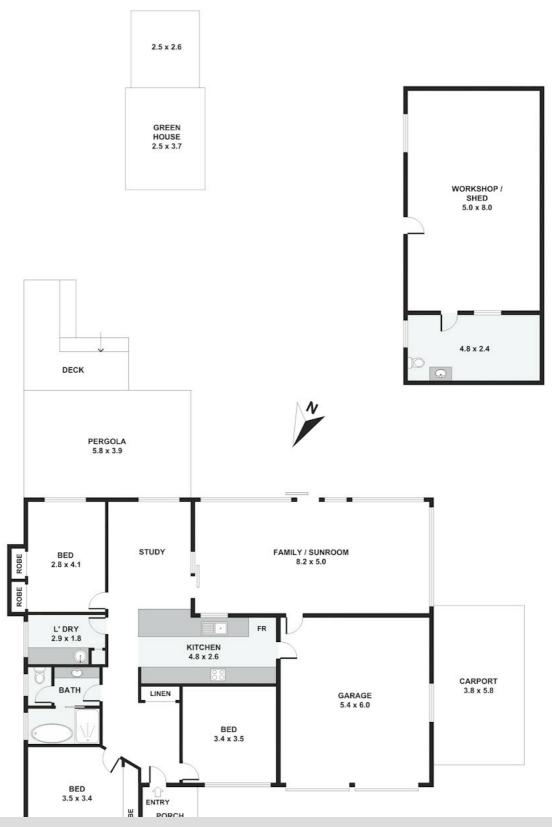

### 2 Lindsell Place, Tahmoor

Disclaimer: Please note this floor plan is for marketing purposes and is to be used as a guide only. All dimensions are estimates only and may not be exact measurements.

Please note: All stated dimensions are approximate only. Particulars given are for general information only and do not constitute any representation on the part of the vendor or agent Natasha Williams 0449281201 natasha@atrealty.com.au