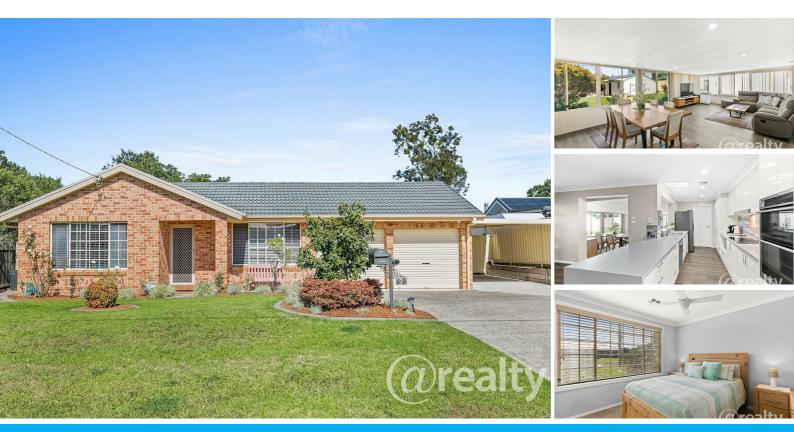

### A SLICE OF SUSTAINABLE PARADISE IN THE HEART OF TAHMOOR!

Welcome to your dream lifestyle – where space, sustainability, and modern living come together on an impressive 998m<sup>2</sup> block in one of Tahmoor's most sought-after locations.

This beautifully updated 3-bedroom, 1-bathroom home is packed with features that make it perfect for families, hobbyists, downsizers who don't want to compromise on space, and savvy investors looking for subdivision or granny flat potential (STCA).

Step inside and fall in love with the gourmet kitchen – featuring 40mm stone waterfall benchtops, a sleek 900mm induction cooktop, and double wall ovens for effortless entertaining. Even the laundry has had a stylish stone upgrade! With ducted air conditioning, ceiling fans throughout, and a fresh, modern finish across the home, comfort is a given year-round.

Outside, this property is a true lifestyle sanctuary. Enjoy an outdoor entertainment zone complete with spa, BBQ area, and firepit – ready for those warm evenings or cool winter catchups. The backyard is a green-thumb's dream:

- \* A 9x3m powered workshop shed with its own toilet
- \* Greenhouse, hot house and chicken coop
- \* Thriving sustainable gardens with fruit trees and a 3,000L water tank
- \* 5kW solar system with battery, helping you stay energy-efficient and eco-friendly

There's room for all the toys, too – a double garage, single carport, and full side access to easily park extra vehicles, trailers, or even a boat.

And let's talk location – Tahmoor is a growing and welcoming community that offers the best of town and country. With schools, shops, cafés, medical centres and the train station just minutes away, this home delivers the perfect balance of convenience and tranquillity.