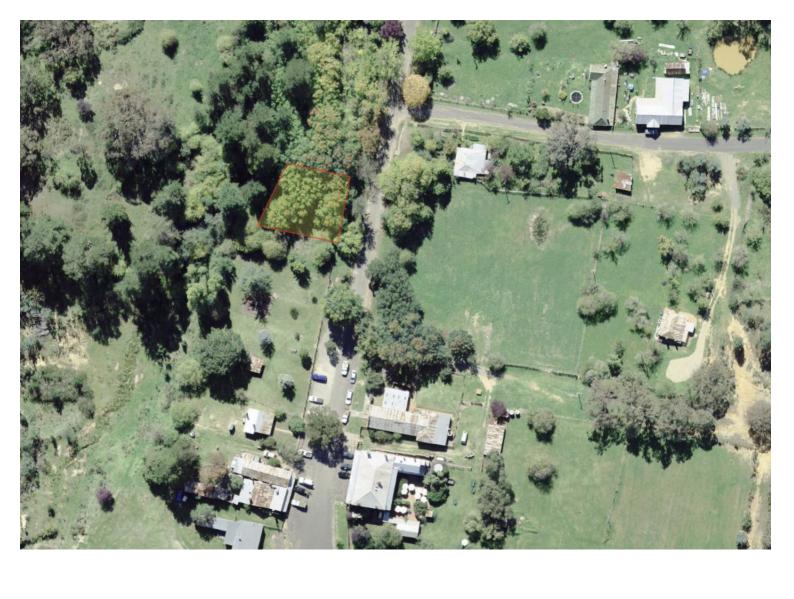

## HISTORIC HILL END: BUILD YOUR DREAM ON GOLD RUSH HERITAGE LAND

Discover a golden opportunity in the historic town of Hill End, where Australia's largest gold specimen was once unearthed. This exceptional 626 sqm block of land along Beyers Avenue presents a rare chance to own a piece of one of NSW's most significant heritage sites.

Nestled in a town that once bustled with 8,000 residents during the 1870s gold rush, this block offers the perfect canvas to build your dream country escape or investment property. The gentle terrain and generous dimensions provide ample space for your vision to come to life, whether it's a weekender, permanent residence or tourism venture.