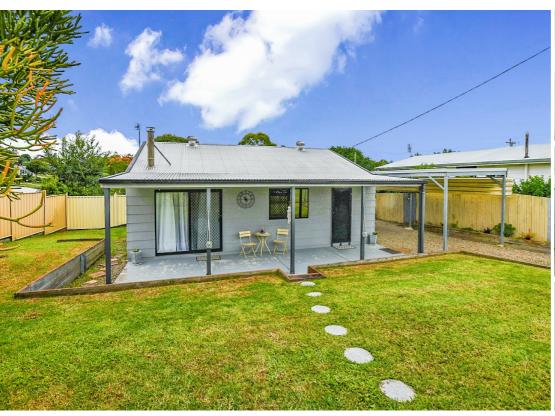

## DECEPTIVELY SPACIOUS, EXCEPTIONALLY DESIGNED – IDEAL INVESTMENT OR DOWNSIZER!

Don't be fooled by first impressions—this charming home offers far more space than meets the eye! Thoughtfully designed to maximise every inch, this beautifully presented 2-bedroom residence is the perfect blend of comfort, functionality, and lifestyle.

Ideally located just on the outskirts of Gympie, you'll enjoy the peace and quiet of a suburban setting while still benefiting from town water and close proximity to all amenities. With easy access to Tin Can Bay and Rainbow Beach, weekends can be spent fishing, golfing, camping or simply relaxing by the water.

Set on a generous 729m² fully fenced block, this property is just a short drive to local shops and the Gympie CBD, and within walking distance to Gympie State High School. Convenient town bus services also pass close by.

Outdoor living is a highlight here, with a full-length covered front patio and a private rear alfresco area—ideal for entertaining or enjoying a quiet morning coffee. To top off the package the property even comes with Solar and a single carport. With plenty of room in the back yard for a shed if needed.