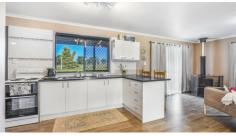

Inside, the home boasts an open plan layout featuring a spacious kitchen, dining, and living area complete with air conditioning and a cosy wood heater—perfect for year-round comfort. The main bedroom has direct access to the cleverly designed two-way bathroom/laundry. A separate toilet adds extra convenience.