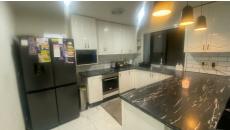

This home offers three bedrooms with built in robes, large living area, sunny kitchen with loads of cupboard space, huge deck off the meals area and a man shed in the secure yard plus huge under-house storage for the handyman or tradesperson. Gated access to covered car accommodation.