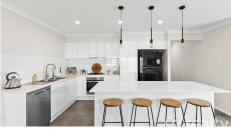

Step inside and feel instantly welcomed by the warmth of open plan living, where the kitchen, dining, and family spaces flow seamlessly. The heart of the home features stone benchtops, sleek stainless steel appliances, and a layout perfect for entertaining or simply enjoying everyday life.

#### Key Features:

- 3 spacious bedrooms with built-ins
- 2 modern bathrooms, including ensuite to master
- Open plan kitchen/dining/family area + separate media room
- Stone benchtops and stainless steel appliances
- 450m² corner block with side access
- Concrete pad for caravan, boat or extra parking
- Double garage with internal access
- Expansive covered outdoor entertaining space
- · Quiet, community-friendly location