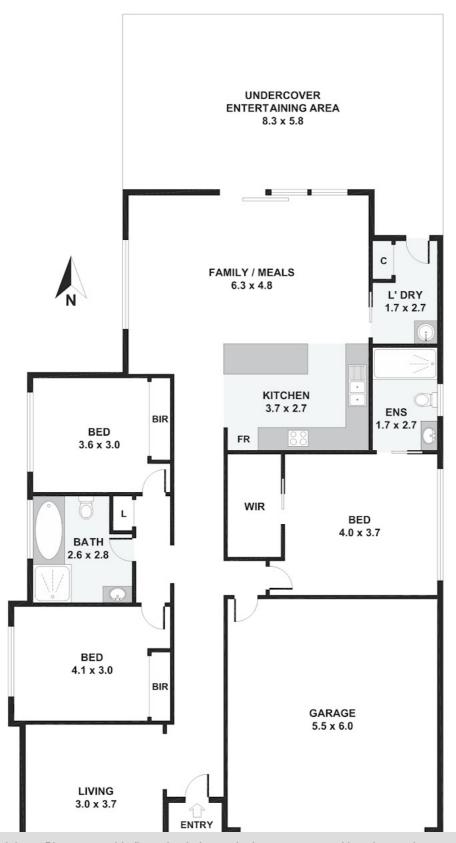

# MODERN COMFORT MEETS LOCAL CHARM IN THE HEART OF TAHMOOR

Set proudly on a generous 450m² corner block, this beautifully presented 3-bedroom, 2-bathroom home is more than just a property - it's a lifestyle. Thoughtfully designed for growing families, downsizers, or anyone chasing that perfect blend of space, style, and connection, this is your chance to call Tahmoor home.

Step inside and feel instantly welcomed by the warmth of open plan living, where the kitchen, dining, and family spaces flow seamlessly. The heart of the home features stone benchtops, sleek stainless steel appliances, and a layout perfect for entertaining or simply enjoying everyday life.

Need extra space? You've got it. A separate media room offers the ideal spot for movie nights, a kids' playroom, or a quiet place to unwind.

Outside, the oversized alfresco area invites year-round entertaining - bring the BBQ, the long table dinners, and the weekend get-togethers. With side access and a concrete pad ready for your caravan, boat, or extra vehicle, this property ticks boxes most homes simply can't.

#### Key Features:

- 3 spacious bedrooms with built-ins
- 2 modern bathrooms, including ensuite to master
- Open plan kitchen/dining/family area + separate media room
- Stone benchtops and stainless steel appliances
- 450m² corner block with side access
- Concrete pad for caravan, boat or extra parking
- Double garage with internal access
- Expansive covered outdoor entertaining space
- · Quiet, community-friendly location

### 3 BED | 2 BATH | 3 CAR

PRICE:

\$880,000 - \$960,000

**OPEN FOR INSPECTION:** 

N/A

Natasha Williams 0449281201 natasha@atrealty.com.au soldindilly.com.au

## 1 Belford Circuit, Tahmoor

Disclaimer: Please note this floor plan is for marketing purposes and is to be used as a guide only. All dimensions are estimates only and may not be exact measurements.